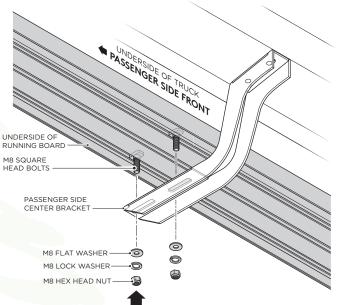

# **RUNNING BOARD INSTALLATION**

PASSENGER SIDE

- 5. Fasten the Running Board to the Passenger Side Front Bracket cradle by using (2) M8 Flat Washers, (2) M8 Lock Washers and (2) M8 Nylon Nuts. ► PASSENGER SIDE OF TRUCK PASSENGER SIDE FRONT UNDERSIDE OF M8 SQUARE HEAD BOLTS PASSENGER SIDE FRONT BRACKET 0 .0 M8 ELAT WASHER -0 M8 LOCK WASHER -0 M8 HEX HEAD NUT -3 7. Fasten the Running Board to the Passenger Side Rear Bracket cradle by using (2) M8 Flat Washers, (2) M8 Lock Washers and (2) M8 Nylon Nuts. ► PASSENGER OF TRUCK SSENGER SIDE FRONT UNDERSIDE OF RUNNING BOARD M8 SQUARE HEAD BOLTS PASSENGER SIDE REAR BRACKET 0 M8 FLAT WASHER -0 0 M8 LOCK WASHER-. 0 8 M8 HEX HEAD NUT-
- **6.** Fasten the Running Board to the Passenger Side Center Bracket cradle by using (2) M8 Flat Washers, (2) M8 Lock Washers and (2) M8 Nylon Nuts.