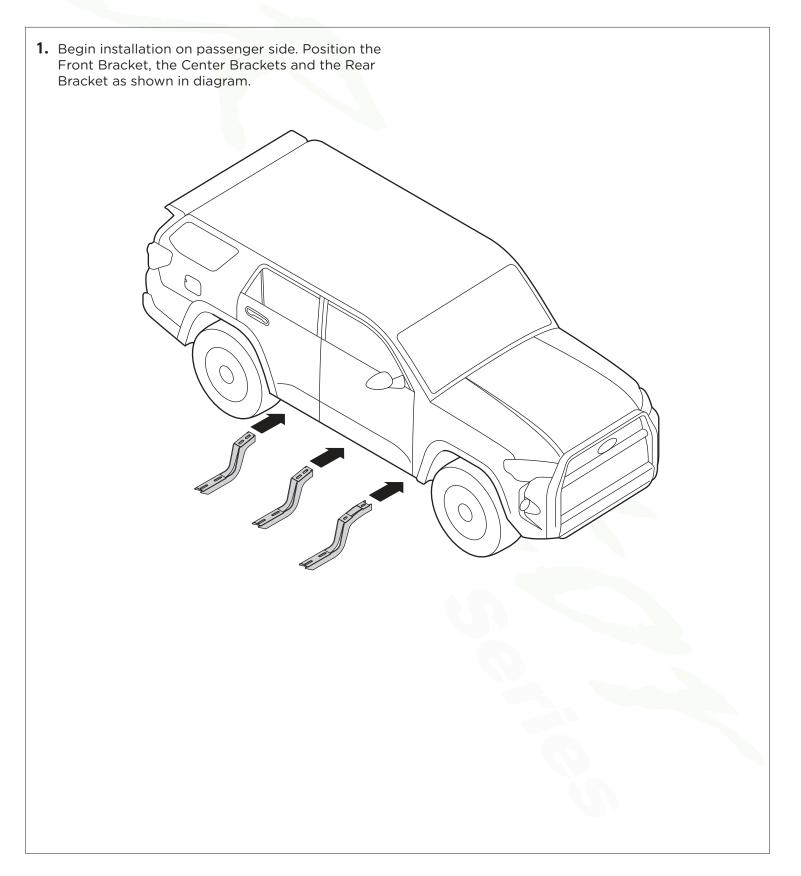

#### **BRACKET KIT INSTALLATION**

SKU# RB-0402-BK

apt Series

Remove all contents from the package and check brackets for any damage. Also, verify that all components and hardware listed above are included before you begin installation. If anything is missing or damaged please contact us at customerservice@raptorseries.com