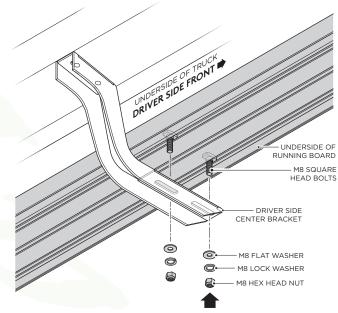

### **RUNNING BOARD INSTALLATION**

DRIVER SIDE

- 5. Fasten the Running Board to the Driver Side Front Bracket cradle by using (2) M8 Flat Washers, (2) M8 Lock Washers and (2) M8 Nylon Nuts. UNDERSIDE OF TRUCH DRIVER SIDE FRONT UNDERSIDE OF RUNNING BOARD M8 SQUARE HEAD BOLTS DRIVER SIDE FRONT BRACKET 0 M8 ELAT WASHER 6 0 0 M8 LOCK WASHER M8 HEX HEAD NUT
- 7. Fasten the Running Board to the Driver Side Rear Bracket cradle by using (2) M8 Flat Washers, (2) M8 Lock Washers and (2) M8 Nylon Nuts.

 6. Fasten the Running Board to the first Driver Side Center Bracket cradle by using (2) M8 Flat Washers, (2) M8 Lock Washers and (2) M8 Nylon Nuts.