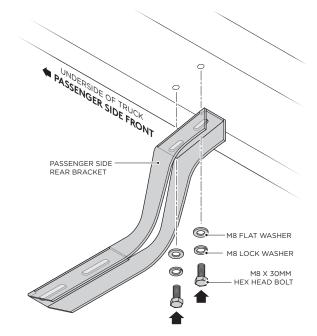

# BRACKET INSTALLATION

PASSENGER SIDE

apt Series

2. Fasten the top portion of the Passenger Side Front Bracket by using (2) M8 x 30MM Hex Head Bolts, (2) M8 Flat Washers and (2) M8 Lock Washers.

**4.** Fasten the top portion of the Passenger Side Rear Bracket by using (2) M8 x 30MM Hex Head Bolts, (2) M8 Flat Washers and (2) M8 Lock Washers.