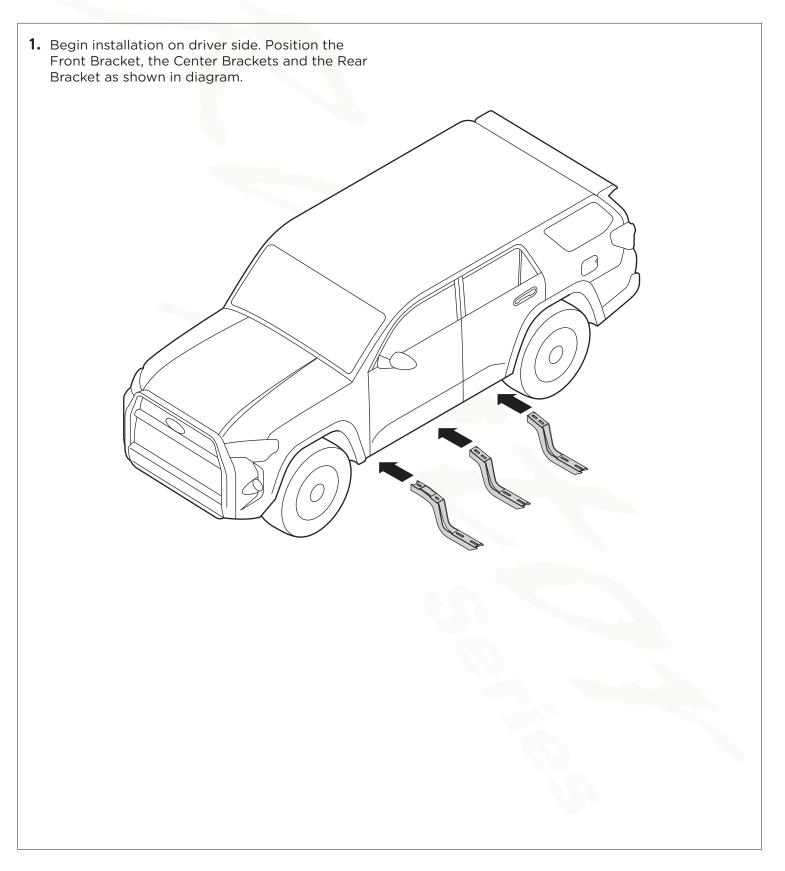

#### NOTE: When installing the brackets, all hardware must be left loose until all of the items are attached.

Locate factory hole locations in three (3) places per side on the body mount.

## **BRACKET ORIENTATION**

DRIVER SIDE

Series