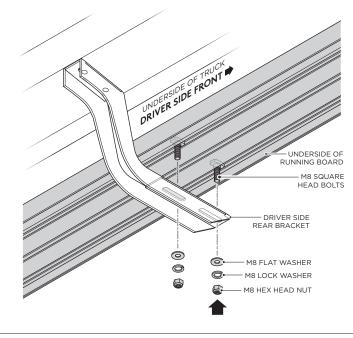

### **RUNNING BOARD INSTALLATION**

DRIVER SIDE

- 5. Fasten the Running Board to the Driver Side Front Bracket cradle by using (2) M8 Flat Washers, (2) M8 Lock Washers and (2) M8 Nylon Nuts. UNDERSIDE OF TRUCH DRIVER SIDE FRONT UNDERSIDE OF RUNNING BOARD M8 SQUARE HEAD BOLTS DRIVER SIDE FRONT BRACKET 0 M8 ELAT WASHER 6 0 0 M8 LOCK WASHER M8 HEX HEAD NUT
- 7. Fasten the Running Board to the Driver Side Rear Bracket cradle by using (2) M8 Flat Washers, (2) M8 Lock Washers and (2) M8 Nylon Nuts.