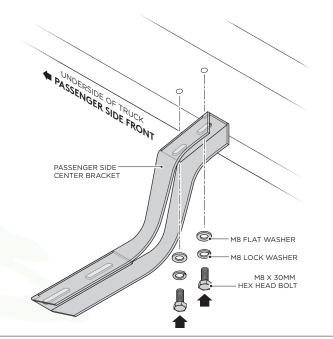

# BRACKET INSTALLATION

PASSENGER SIDE

apt Series

2. Fasten the top portion of the Passenger Side Front Bracket by using (2) M8 x 30MM Hex Head Bolts, (2) M8 Flat Washers and (2) M8 Lock Washers.

**4.** Fasten the top portion of the Passenger Side Rear Bracket by using (2) M8 x 30MM Hex Head Bolts, (2) M8 Flat Washers and (2) M8 Lock Washers.

**3.** Fasten the top portion of the Passenger Side Center Bracket by using (2) M8 x 30MM Hex Head Bolts, (2) M8 Flat Washers and (2) M8 Lock Washers.