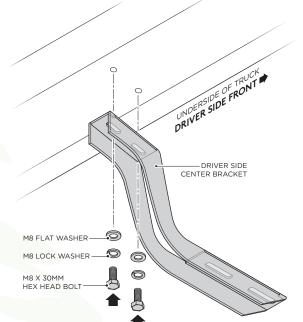

#### **BRACKET INSTALLATION**

DRIVER SIDE

- 2. Fasten the top portion of the Driver Side Front Bracket by using (2) M8 x 30MM Hex Head Bolts, (2) M8 Flat Washers and (2) M8 Lock Washers. UNDERSIDE OF TRUCI UNDERSIDE FRONT M8 FLAT WASHER-0 M8 LOCK WASHER -0 M8 X 30MM HEX HEAD BOLT 8 4. Fasten the top portion of the Driver Side Rear Bracket by using (2) M8 x 30MM Hex Head Bolts, (2) M8 Flat Washers and (2) M8 Lock Washers. UNDERSIDE OF TRUCK DRIVER SIDE REAR BRACKET 6 M8 FLAT WASHER-M8 LOCK WASHER 6 M8 X 30MM HEX HEAD BOLT
  - **3.** Fasten the top portion of the Driver Side Center Bracket by using (2) M8 x 30MM Hex Head Bolts, (2) M8 Flat Washers and (2) M8 Lock Washers.