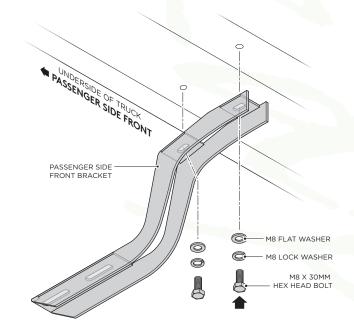

# BRACKET INSTALLATION

PASSENGER SIDE

apt Series

2. Fasten the top portion of the Passenger Side Front Bracket by using (2) M8 x 30MM Hex Head Bolts, (2) M8 Flat Washers and (2) M8 Lock Washers.

**4.** Fasten the top portion of the Passenger Side Rear Bracket by using (2) M8 x 30MM Hex Head Bolts, (2) M8 Flat Washers and (2) M8 Lock Washers.