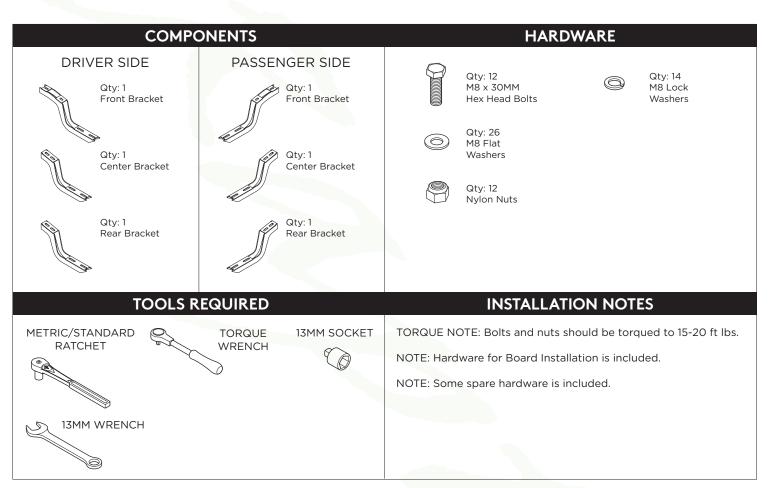

#### **BRACKET KIT INSTALLATION**

SKU# RB-0402-BK

apt Series

Remove all contents from the package and check brackets for any damage. Also, verify that all components and hardware listed above are included before you begin installation. If anything is missing or damaged please contact us at customerservice@raptorseries.com