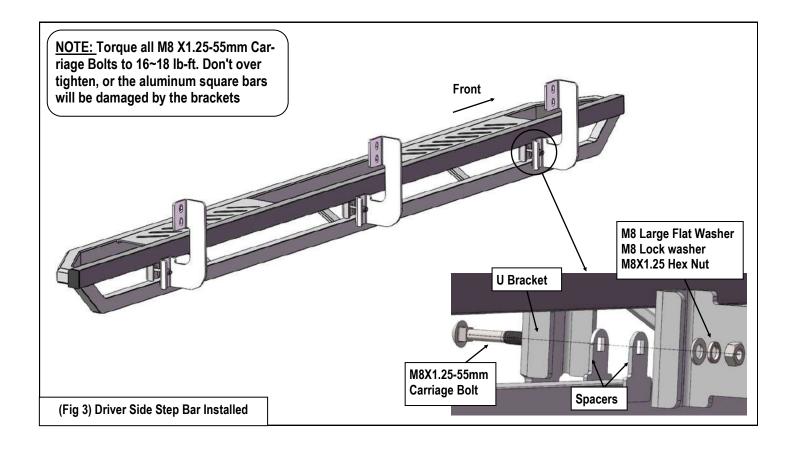

### STEP 3

Once all (3) driver side mounting brackets are installed, select and attach the Driver Side Step Bar onto the Mounting Brackets with (3) U Brackets, (6) Spacers, (3) M8X1.25-55mm Carriage Bolts, (3) M8 Large Flat Washers, (3) M8 Lock Washers and (3) M8X1.25 Hex Nuts, **(Fig 3)**. Do not fully tighten hardware at this time.