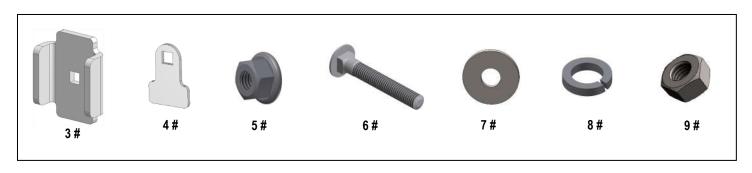

**PART#: IA-S095** 

| Item | QTY | Description                                       | Item | QTY | Description                 |
|------|-----|---------------------------------------------------|------|-----|-----------------------------|
| 1#   | 3   | Driver Front / Center / Rear Mounting Brackets    | 6#   | 6   | M8X1.25-55mm Carriage Bolts |
| 2#   | 3   | Passenger Front / Center / Rear Mounting Brackets | 7#   | 6   | M8 Large Flat Washers       |
| 3#   | 6   | U Brackets                                        | 8#   | 6   | M8 Lock Washers             |
| 4#   | 12  | Spacers                                           | 9#   | 6   | M8X1.25 Hex Nuts            |
| 5#   | 12  | M8X1.25 Hex Flange Nuts                           |      |     |                             |