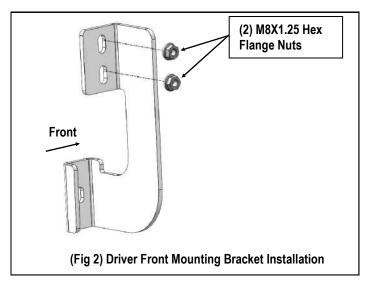

### STEP 2

Select (1) Driver Front Mounting Bracket. <u>NOTE:</u> Driver Front Mounting Bracket, Driver Center Mounting Bracket and Driver Rear Mounting Bracket are universal. Attach the Mounting Bracket to the (2) factory studs with (2) M8X1.25 Hex Flange Nuts, (Fig 2). Leave bracket loose at this time.