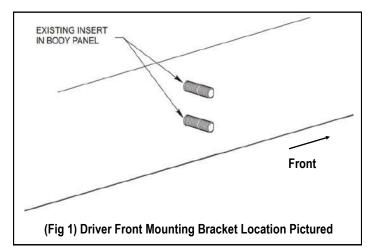

#### STEP 1

Start the installation under the driver side of the vehicle, (Fig 1).