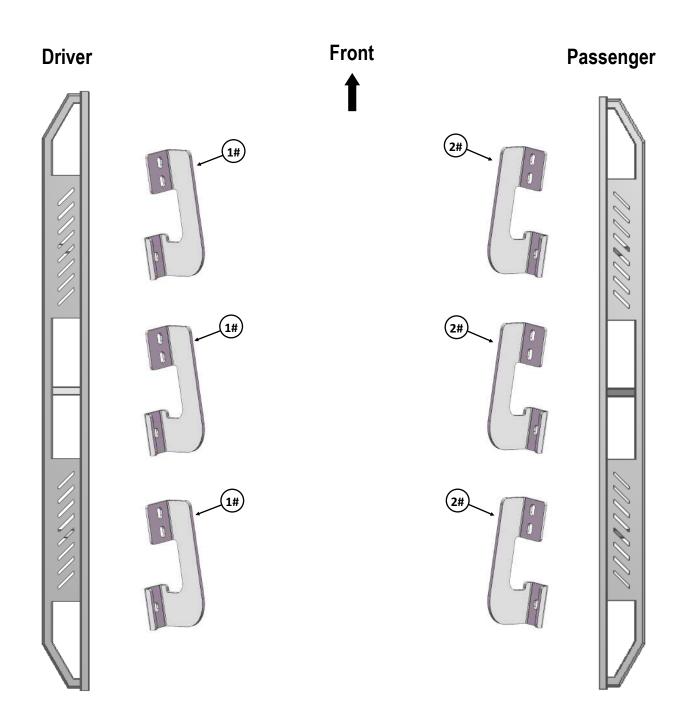

### STEP 2

Select (1) Driver Front Mounting Bracket. <u>NOTE:</u> Driver Front Mounting Bracket, Driver Center Mounting Bracket and Driver Rear Mounting Bracket are universal. Attach the Mounting Bracket to the (2) factory studs with (2) M8X1.25 Hex Flange Nuts, (Fig 2). Leave bracket loose at this time.

Repeat for Driver Center Mounting Bracket and Driver Rear Mounting Bracket.