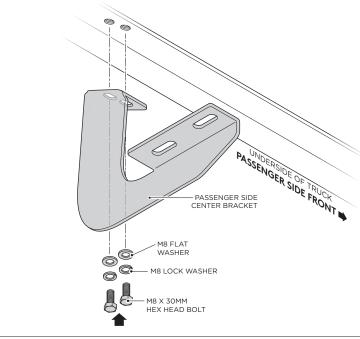

# BRACKET INSTALLATION

PASSENGER SIDE

**4.** Fasten the top portion of the Passenger Side Front Bracket by using (2) M8 x 30MM Hex Head Bolts, (2) M8 Flat Washers and (2) M8 Lock Washers.

 Fasten the top portion of the second Passenger Side Center Bracket by using (2) M8 x 30MM Hex Head Bolts, (2) M8 Flat Washers and (2) M8 Lock Washers.

 Fasten the top portion of the first Passenger Side Center Bracket by using (2) M8 x 30MM Hex Head Bolts, (2) M8 Flat Washers and (2) M8 Lock Washers.

7. Fasten the top portion of the Passenger Side Rear Bracket by using (2) M8 x 30MM Hex Head Bolts, (2) M8 Flat Washers and (2) M8 Lock Washers.