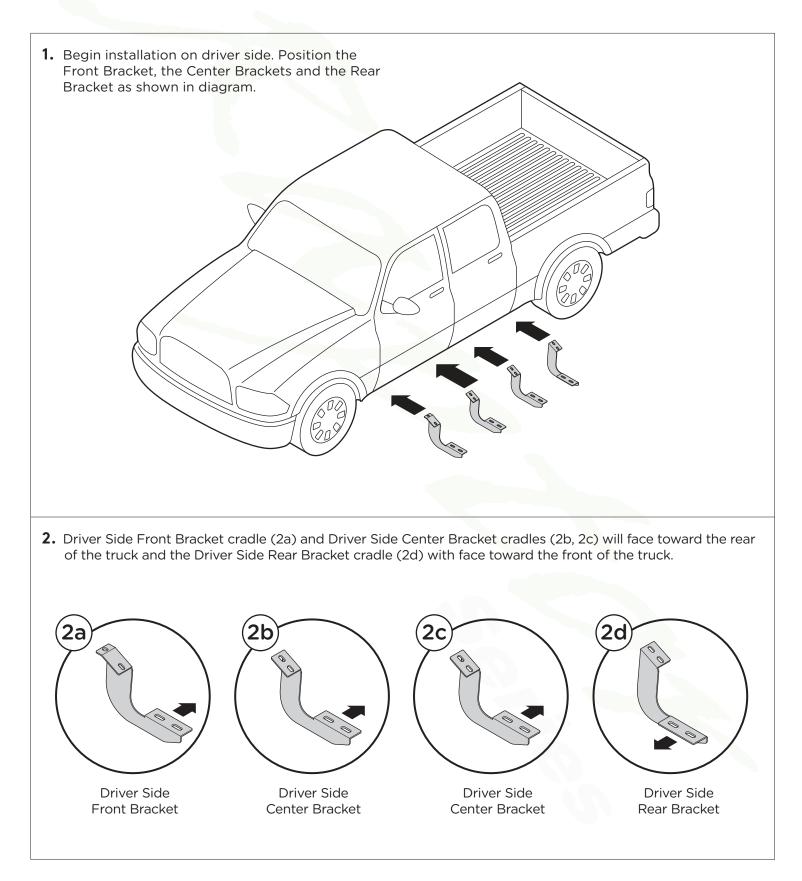

| NOTE: Hardware for Board Installation is included.<br>NOTE: Some spare hardware is included. |                 |

Remove all contents from the package and check brackets for any damage. Also, verify that all components and hardware listed above are included before you begin installation. If anything is missing or damaged please contact us at customerservice@raptorseries.com

Read through entire installation manual and installation drawings to ensure that you understand all of the components and hardware before proceeding with installation.

#### NOTE: When installing the brackets, all hardware must be left loose until all of the items are attached.

Locate factory hole locations in two (4) places per side on the body mount.



# BRACKET ORIENTATION

DRIVER SIDE

Series



## **BRACKET INSTALLATION**

DRIVER SIDE



**4.** Fasten the top portion of the Driver Side Front **5.** Fasten the top portion of the first Driver Side Bracket by using (2) M8 x 30MM Hex Head Bolts, Center Bracket by using (2) M8 x 30MM Hex Head Bolts, (2) M8 Flat Washers and (2) M8 (2) M8 Flat Washers and (2) M8 Lock Washers. Lock Washers. e 0 UNDERSIDE OF TRUCK UNDERSIDE OF TRUCK DRIVER SIDE DRIVER SIDE FRONT BRACKET M8 FLAT M8 FLAT WASHER WASHER 0 0 0 M8 LOCK WASHER M8 LOCK WASHER 0 M8 X 30MM HEX HEAD BOLT M8 X 30MM HEX HEAD BOLT **6.** Fasten the top portion of the second Driver Side 7. Fasten the top portion of the Driver Side Rear Center Bracket by using (2) M8 x 30MM Hex Bracket by using (2) M8 x 30MM Hex Head Bolts, Head Bolts, (2) M8 Flat Washers and (2) M8 (2) M8 Flat Washers