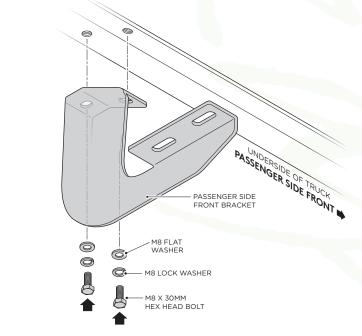

# BRACKET INSTALLATION

PASSENGER SIDE

**4.** Fasten the top portion of the Passenger Side Front Bracket by using (2) M8 x 30MM Hex Head Bolts, (2) M8 Flat Washers and (2) M8 Lock Washers.

 Fasten the top portion of the second Passenger Side Center Bracket by using (2) M8 x 30MM Hex Head Bolts, (2) M8 Flat Washers and (2) M8 Lock Washers.