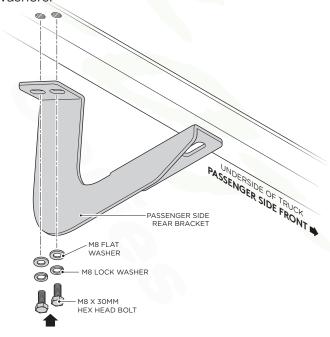

 Fasten the top portion of the first Passenger Side Center Bracket by using (2) M8 x 30MM Hex Head Bolts, (2) M8 Flat Washers and (2) M8 Lock Washers.

7. Fasten the top portion of the Passenger Side Rear Bracket by using (2) M8 x 30MM Hex Head Bolts, (2) M8 Flat Washers and (2) M8 Lock Washers.