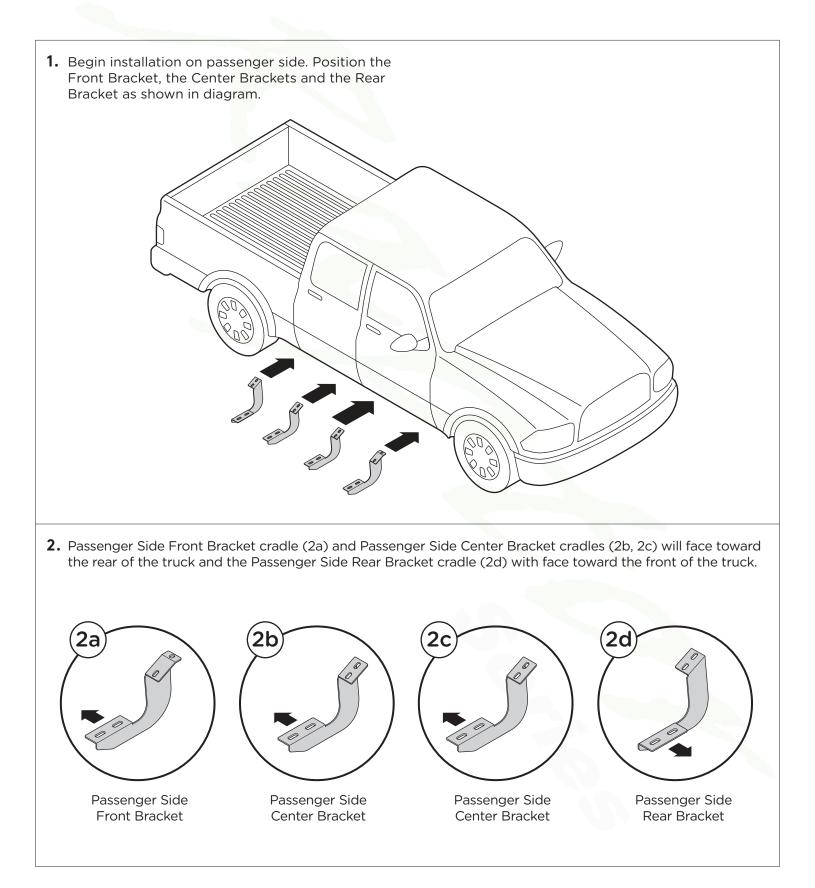

SIDE OF TRUCK 0 0 Ø a M8 FLAT WASHER O 0 M8 FLAT WASHER 0. - M8 LOCK WASHER 0 - M81OCK WASHER M8 HEX HEAD NUT - M8 HEX HEAD NUT **10.** To fasten the Running Board to the second 11. Fasten the Running Board to the Driver Side Driver Side Center Bracket cradle, insert (2) Rear Bracket cradle by using (2) M8 Flat M8 Square Head Bolts (10a), then fasten Washers, (2) M8 Lock Washers and (2) M8 using (2) M8 Flat Washers, (2) M8 Hex Head Nuts. Lock Washers 10a M8 SQUARE -HEAD BOLTS UNDERSIDE OF UNDERSIDE OF RUNNING BOARD RUNNING BOARD M8 SQUARE HEAD BOLT DRIVER SIDE CENTER DRIVER SIDE REAR BRACKET UNDERSIDE OF TRUCK UNDERSIDE OF TRUCK 0 0 0 0 6 M8 FLAT WASHER 0 M8 FLAT WASHER a - M8 LOCK WASHER - M8 LOCK WASHER M8 HEX HEAD NUT M8 HEX HEAD NUT

### **BRACKET ORIENTATION** PASSENGER SIDE

Series



# BRACKET INSTALLATION

PASSENGER SIDE



**4.** Fasten the top portion of the Passenger Side Front Bracket by using (2) M8 x 30MM Hex Head Bolts, (2) M8 Flat Washers and (2) M8 Lock Washers.



 Fasten the top portion of the second Passenger Side Center Bracket by using (2) M8 x 30MM Hex Head Bolts, (2) M8 Flat Washers and (2) M8 Lock Washers.



 Fasten the top portion of the first Passenger Side Center Bracket by using (2) M8 x 30MM Hex Head Bolts, (2) M8 Flat Washers and (2) M8 Lock Washers.



7. Fasten the top portion of the Passenger Side Rear Bracket by using (2) M8 x 30MM Hex Head Bolts, (2) M8 Flat Washers and (2) M8 Lock Washers.



#### **RUNNING BOARD INSTALLATION** PASSENGER SIDE

9. Fasten the Running Board to the first Passenger **8.** Fasten the Running Board to the Pass