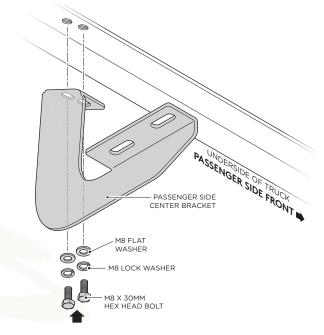

# BRACKET INSTALLATION

PASSENGER SIDE

**4.** Fasten the top portion of the Passenger Side Front Bracket by using (2) M8 x 30MM Hex Head Bolts, (2) M8 Flat Washers and (2) M8 Lock Washers.

 Fasten the top portion of the second Passenger Side Center Bracket by using (2) M8 x 30MM Hex Head Bolts, (2) M8 Flat Washers and (2) M8 Lock Washers.

 Fasten the top portion of the first Passenger Side Center Bracket by using (2) M8 x 30MM Hex Head Bolts, (2) M8 Flat Washers and (2) M8 Lock Washers.

7. Fasten the top portion of the Passenger Side Rear Bracket by using (2) M8 x 30MM Hex Head Bolts, (2) M8 Flat Washers and (2) M8 Lock Washers.