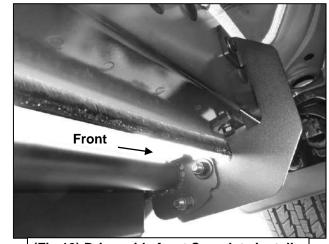

(Fig 11) Running Board attached to Bracket illustrated

(Fig 12) Driver side front Complete install

location complete install