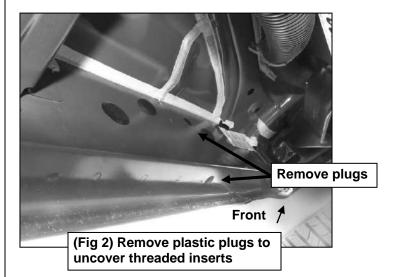

# REMOVE CONTENTS FROM BOX. VERIFY ALL PARTS ARE PRESENT. READ INSTRUCTIONS CAREFULLY BEFORE STARTING INSTALLATION. ASSISTANCE IS RECOMMENDED.

- Start the installation under the driver side of the vehicle. Locate the 6 plugs along the bottom edge of the body. Mounting Brackets will bolt to the 1st, 3rd, 4th and 6th threaded mounting holes, (Figures 1—6). Remove the plastic plugs from each mounting location. Directly above each threaded insert is a top mounting location on the side of the body panel. Hold a Bracket up in place to help determine the correct mounting holes to use along the body. NOTE: Thread an 8mm Hex Bolt into the threaded inserts to clear paint as required.
- 2. Select (1) Driver/left side Mounting Bracket. Starting at the front of the driver/left side, bolt the Mounting Bracket to the factory threaded holes with (2) 8mm Hex Bolts, (2) 8mm Lock Washers and (2) 8mm Flat Washers, (Figures 7 & 8). Do not tighten hardware at this time.
- 3. Repeat **Steps 1 & 2** to install (3) Driver/left side Mounting Brackets on the remaining mounting locations along the body panel, **(Figures 9 & 10)**.
- **4.** Carefully unwrap and select the Driver/left side Running Board. Use the illustration above to help identify the correct Running Board. Position the mounting tabs on the Running Board to the rear side of the Mounting Brackets, **(Figure 11)**.
- **5.** Attach the Running Board to the Brackets using (8) 10mm Hex Bolts, (16) 10mm Flat Washers and (8) 10mm Nylon Lock Nuts, **(Figures 11—15)**. Do not tighten hardware at this time.
- 6. Level and adjust the Running Board as necessary and fully tighten all hardware.