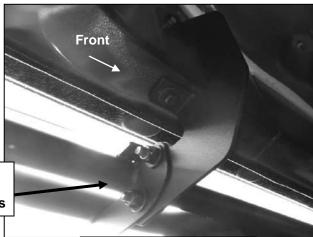

# **Driver/left side Installation Pictured**

(Fig 14) Driver side 3rd location complete install

- (2) 10mm Hex Bolts
- (4) 10mm Flat Washers
- (2) 10mm Nylon Lock Nuts

(Fig 15) Driver side rear location complete install

- (4) 10mm Flat Washers (2) 10mm Nylon Lock Nuts