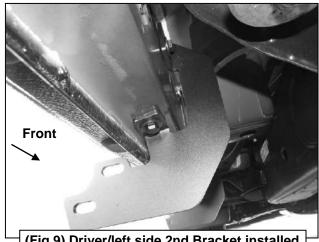

# REMOVE CONTENTS FROM BOX. VERIFY ALL PARTS ARE PRESENT. READ INSTRUCTIONS CAREFULLY BEFORE STARTING INSTALLATION. ASSISTANCE IS RECOMMENDED.

- Start the installation under the driver side of the vehicle. Locate the 6 plugs along the bottom edge of the body. Mounting Brackets will bolt to the 1st, 3rd, 4th and 6th threaded mounting holes, (Figures 1—6). Remove the plastic plugs from each mounting location. Directly above each threaded insert is a top mounting location on the side of the body panel. Hold a Bracket up in place to help determine the correct mounting holes to use along the body. NOTE: Thread an 8mm Hex Bolt into the threaded inserts to clear paint as required.
- 2. Select (1) Driver/left side Mounting Bracket. Starting at the front of the driver/left side, bolt the Mounting Bracket to the factory threaded holes with (2) 8mm Hex Bolts, (2) 8mm Lock Washers and (2) 8mm Flat Washers, (Figures 7 & 8). Do not tighten hardware at this time.
- 3. Repeat **Steps 1 & 2** to install (3) Driver/left side Mounting Brackets on the remaining mounting locations along the body panel, **(Figures 9 & 10)**.
- **4.** Carefully unwrap and select the Driver/left side Running Board. Use the illustration above to help identify the correct Running Board. Position the mounting tabs on the Running Board to the rear side of the Mounting Brackets, **(Figure 11)**.
- **5.** Attach the Running Board to the Brackets using (8) 10mm Hex Bolts, (16) 10mm Flat Washers and (8) 10mm Nylon Lock Nuts, **(Figures 11—15)**. Do not tighten hardware at this time.
- 6. Level and adjust the Running Board as necessary and fully tighten all hardware.

## **Driver/left side Installation Pictured**

(Fig 9) Driver/left side 2nd Bracket installed

(Fig 10) Driver/left side rear Bracket installed

- (2) 10mm Hex Bolts
- (4) 10mm Flat Washers
- (2) 10mm Nylon Lock Nuts