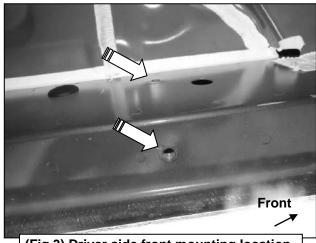

SEL MODELS WITH DEF TANKS)

- 7. Repeat **Steps 1—6** for Passenger/right side Running Board installation.
- **8.** Do periodic inspections to the installation to make sure that all hardware is secure and tight.

**To protect your investment**, wax this product after installing. Regular waxing is recommended to add a protective layer over the finish. Do not use any type of polish or wax that may contain abrasives that could damage the finish. Aluminum polish may be used to polish small scratches and scuffs on the finish. Mild soap may be used also to clean the Running Board.

### **Driver/left side Installation Pictured**



(Fig 1) Driver/left side Rocker Panel mounting locations illustrated (arrows) NOTE: Hold Bracket up to body panel to help determine the correct mounting locations.





(Fig 3) Driver side front mounting location

# **Driver/left side Installation Pictured**











Page 2 of 5

## **Driver/left side Installation Pictured**



(Fig 9) Driver/left side 2nd Bracket installed



(Fig 10) Driver/left side rear Bracket installed

- (2) 10mm Hex Bolts
- (4) 10mm Flat Washers
- (2) 10mm Nylon Lock Nuts



(Fig 11) Running Board attached to Bracket illustrated



(Fig 12) Driver side front Complete install



location complete install

# **Driver/left side Installation Pictured**



(Fig 14) Driver side 3rd location complete install

- (2) 10mm Hex Bolts
- (4) 10mm Flat Washers
- (2) 10mm Nylon Lock Nuts



(Fig 15) Driver side rear location complete install



- (4) 10mm Flat Washers (2) 10mm Nylon Lock Nuts