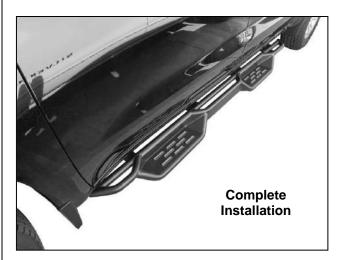

(Fig 11) Running Board attached to Bracket illustrated

(Fig 12) Driver side front Complete install

location complete install