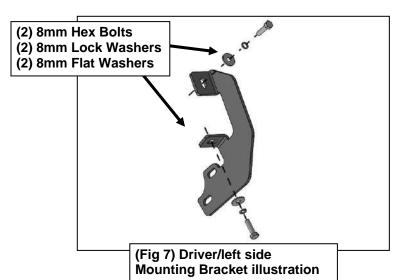

# REMOVE CONTENTS FROM BOX. VERIFY ALL PARTS ARE PRESENT. READ INSTRUCTIONS CAREFULLY BEFORE STARTING INSTALLATION. ASSISTANCE IS RECOMMENDED.

- Start the installation under the driver side of the vehicle. Locate the 6 plugs along the bottom edge of the body. Mounting Brackets will bolt to the 1st, 3rd, 4th and 6th threaded mounting holes, (Figures 1—6). Remove the plastic plugs from each mounting location. Directly above each threaded insert is a top mounting location on the side of the body panel. Hold a Bracket up in place to help determine the correct mounting holes to use along the body. NOTE: Thread an 8mm Hex Bolt into the threaded inserts to clear paint as required.
- 2. Select (1) Driver/left side Mounting Bracket. Starting at the front of the driver/left side, bolt the Mounting Bracket to the factory threaded holes with (2) 8mm Hex Bolts, (2) 8mm Lock Washers and (2) 8mm Flat Washers, (Figures 7 & 8). Do not tighten hardware at this time.
- 3. Repeat **Steps 1 & 2** to install (3) Driver/left side Mounting Brackets on the remaining mounting locations along the body panel, **(Figures 9 & 10)**.
- **4.** Carefully unwrap and select the Driver/left side Running Board. Use the illustration above to help identify the correct Running Board. Position the mounting tabs on the Running Board to the rear side of the Mounting Brackets, **(Figure 11)**.
- **5.** Attach the Running Board to the Brackets using (8) 10mm Hex Bolts, (16) 10mm Flat Washers and (8) 10mm Nylon Lock Nuts, **(Figures 11—15)**. Do not tighten hardware at this time.
- 6. Level and adjust the Running Board as necessary and fully tighten all hardware.