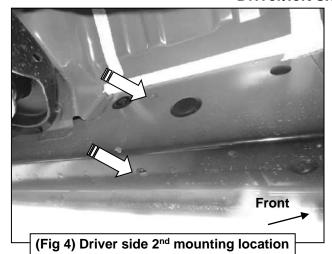

# REMOVE CONTENTS FROM BOX. VERIFY ALL PARTS ARE PRESENT. READ INSTRUCTIONS CAREFULLY BEFORE STARTING INSTALLATION. ASSISTANCE IS RECOMMENDED.

- Start the installation under the driver side of the vehicle. Locate the 6 plugs along the bottom edge of the body. Mounting Brackets will bolt to the 1st, 3rd, 4th and 6th threaded mounting holes, (Figures 1—6). Remove the plastic plugs from each mounting location. Directly above each threaded insert is a top mounting location on the side of the body panel. Hold a Bracket up in place to help determine the correct mounting holes to use along the body. NOTE: Thread an 8mm Hex Bolt into the threaded inserts to clear paint as required.
- 2. Select (1) Driver/left side Mounting Bracket. Starting at the front of the driver/left side, bolt the Mounting Bracket to the factory threaded holes with (2) 8mm Hex Bolts, (2) 8mm Lock Washers and (2) 8mm Flat Washers, (Figures 7 & 8). Do not tighten hardware at this time.
- 3. Repeat **Steps 1 & 2** to install (3) Driver/left side Mounting Brackets on the remaining mounting locations along the body panel, **(Figures 9 & 10)**.
- **4.** Carefully unwrap and select the Driver/left side Running Board. Use the illustration above to help identify the correct Running Board. Position the mounting tabs on the Running Board to the rear side of the Mounting Brackets, **(Figure 11)**.
- **5.** Attach the Running Board to the Brackets using (8) 10mm Hex Bolts, (16) 10mm Flat Washers and (8) 10mm Nylon Lock Nuts, **(Figures 11—15)**. Do not tighten hardware at this time.
- 6. Level and adjust the Running Board as necessary and fully tighten all hardware.

### **Driver/left side Installation Pictured**

(Fig 1) Driver/left side Rocker Panel mounting locations illustrated (arrows) NOTE: Hold Bracket up to body panel to help determine the correct mounting locations.