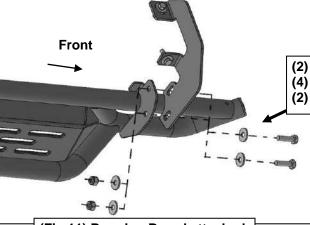

# REMOVE CONTENTS FROM BOX. VERIFY ALL PARTS ARE PRESENT. READ INSTRUCTIONS CAREFULLY BEFORE STARTING INSTALLATION. ASSISTANCE IS RECOMMENDED.

- Start the installation under the driver side of the vehicle. Locate the 6 plugs along the bottom edge of the body. Mounting Brackets will bolt to the 1st, 3rd, 4th and 6th threaded mounting holes, (Figures 1—6). Remove the plastic plugs from each mounting location. Directly above each threaded insert is a top mounting location on the side of the body panel. Hold a Bracket up in place to help determine the correct mounting holes to use along the body. NOTE: Thread an 8mm Hex Bolt into the threaded inserts to clear paint as required.
- 2. Select (1) Driver/left side Mounting Bracket. Starting at the front of the driver/left side, bolt the Mounting Bracket to the factory threaded holes with (2) 8mm Hex Bolts, (2) 8mm Lock Washers and (2) 8mm Flat Washers, (Figures 7 & 8). Do not tighten hardware at this time.
- 3. Repeat **Steps 1 & 2** to install (3) Driver/left side Mounting Brackets on the remaining mounting locations along the body panel, **(Figures 9 & 10)**.
- **4.** Carefully unwrap and select the Driver/left side Running Board. Use the illustration above to help identify the correct Running Board. Position the mounting tabs on the Running Board to the rear side of the Mounting Brackets, **(Figure 11)**.
- **5.** Attach the Running Board to the Brackets using (8) 10mm Hex Bolts, (16) 10mm Flat Washers and (8) 10mm Nylon Lock Nuts, **(Figures 11—15)**. Do not tighten hardware at this time.
- 6. Level and adjust the Running Board as necessary and fully tighten all hardware.

(Fig 11) Running Board attached to Bracket illustrated

(Fig 12) Driver side front Complete install

location complete install