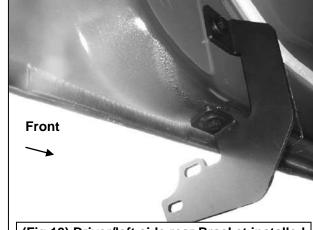

# REMOVE CONTENTS FROM BOX. VERIFY ALL PARTS ARE PRESENT. READ INSTRUCTIONS CAREFULLY BEFORE STARTING INSTALLATION. ASSISTANCE IS RECOMMENDED.

- Start the installation under the driver side of the vehicle. Locate the 6 plugs along the bottom edge of the body. Mounting Brackets will bolt to the 1st, 3rd, 4th and 6th threaded mounting holes, (Figures 1—6). Remove the plastic plugs from each mounting location. Directly above each threaded insert is a top mounting location on the side of the body panel. Hold a Bracket up in place to help determine the correct mounting holes to use along the body. NOTE: Thread an 8mm Hex Bolt into the threaded inserts to clear paint as required.
- 2. Select (1) Driver/left side Mounting Bracket. Starting at the front of the driver/left side, bolt the Mounting Bracket to the factory threaded holes with (2) 8mm Hex Bolts, (2) 8mm Lock Washers and (2) 8mm Flat Washers, (Figures 7 & 8). Do not tighten hardware at this time.
- 3. Repeat **Steps 1 & 2** to install (3) Driver/left side Mounting Brackets on the remaining mounting locations along the body panel, **(Figures 9 & 10)**.
- **4.** Carefully unwrap and select the Driver/left side Running Board. Use the illustration above to help identify the correct Running Board. Position the mounting tabs on the Running Board to the rear side of the Mounting Brackets, **(Figure 11)**.
- **5.** Attach the Running Board to the Brackets using (8) 10mm Hex Bolts, (16) 10mm Flat Washers and (8) 10mm Nylon Lock Nuts, **(Figures 11—15)**. Do not tighten hardware at this time.
- 6. Level and adjust the Running Board as necessary and fully tighten all hardware.

## **Driver/left side Installation Pictured**

(Fig 9) Driver/left side 2nd Bracket installed

(Fig 10) Driver/left side rear Bracket installed

- (2) 10mm Hex Bolts
- (4) 10mm Flat Washers
- (2) 10mm Nylon Lock Nuts