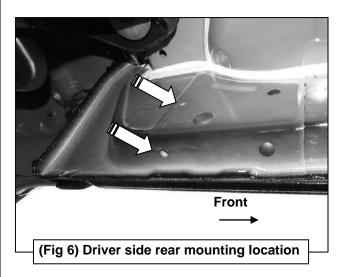

# REMOVE CONTENTS FROM BOX. VERIFY ALL PARTS ARE PRESENT. READ INSTRUCTIONS CAREFULLY BEFORE STARTING INSTALLATION. ASSISTANCE IS RECOMMENDED.

- Start the installation under the driver side of the vehicle. Locate the 6 plugs along the bottom edge of the body. Mounting Brackets will bolt to the 1st, 3rd, 4th and 6th threaded mounting holes, (Figures 1—6). Remove the plastic plugs from each mounting location. Directly above each threaded insert is a top mounting location on the side of the body panel. Hold a Bracket up in place to help determine the correct mounting holes to use along the body. NOTE: Thread an 8mm Hex Bolt into the threaded inserts to clear paint as required.
- 2. Select (1) Driver/left side Mounting Bracket. Starting at the front of the driver/left side, bolt the Mounting Bracket to the factory threaded holes with (2) 8mm Hex Bolts, (2) 8mm Lock Washers and (2) 8mm Flat Washers, (Figures 7 & 8). Do not tighten hardware at this time.
- 3. Repeat **Steps 1 & 2** to install (3) Driver/left side Mounting Brackets on the remaining mounting locations along the body panel, **(Figures 9 & 10)**.
- **4.** Carefully unwrap and select the Driver/left side Running Board. Use the illustration above to help identify the correct Running Board. Position the mounting tabs on the Running Board to the rear side of the Mounting Brackets, **(Figure 11)**.
- **5.** Attach the Running Board to the Brackets using (8) 10mm Hex Bolts, (16) 10mm Flat Washers and (8) 10mm Nylon Lock Nuts, **(Figures 11—15)**. Do not tighten hardware at this time.
- 6. Level and adjust the Running Board as necessary and fully tighten all hardware.

### **Driver/left side Installation Pictured**

(Fig 1) Driver/left side Rocker Panel mounting locations illustrated (arrows) NOTE: Hold Bracket up to body panel to help determine the correct mounting locations.