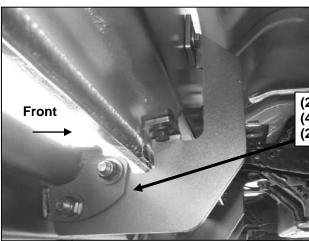

## **Driver/left side Installation Pictured**

(Fig 9) Driver/left side 2nd Bracket installed

(Fig 10) Driver/left side rear Bracket installed

- (2) 10mm Hex Bolts
- (4) 10mm Flat Washers
- (2) 10mm Nylon Lock Nuts

(Fig 11) Running Board attached to Bracket illustrated

(Fig 12) Driver side front Complete install

location complete install