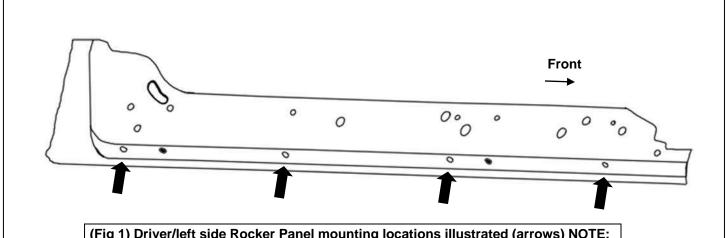

### **Driver/left side Installation Pictured**

(Fig 1) Driver/left side Rocker Panel mounting locations illustrated (arrows) NOTE: Hold Bracket up to body panel to help determine the correct mounting locations.