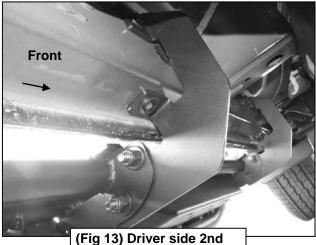

## **Driver/left side Installation Pictured**

(Fig 9) Driver/left side 2nd Bracket installed

(Fig 10) Driver/left side rear Bracket installed

- (2) 10mm Hex Bolts
- (4) 10mm Flat Washers
- (2) 10mm Nylon Lock Nuts