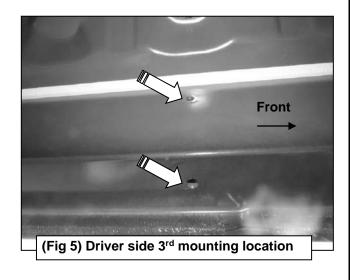

# REMOVE CONTENTS FROM BOX. VERIFY ALL PARTS ARE PRESENT. READ INSTRUCTIONS CAREFULLY BEFORE STARTING INSTALLATION. ASSISTANCE IS RECOMMENDED.

- Start the installation under the driver side of the vehicle. Locate the 6 plugs along the bottom edge of the body. Mounting Brackets will bolt to the 1st, 3rd, 4th and 6th threaded mounting holes, (Figures 1—6). Remove the plastic plugs from each mounting location. Directly above each threaded insert is a top mounting location on the side of the body panel. Hold a Bracket up in place to help determine the correct mounting holes to use along the body. NOTE: Thread an 8mm Hex Bolt into the threaded inserts to clear paint as required.
- 2. Select (1) Driver/left side Mounting Bracket. Starting at the front of the driver/left side, bolt the Mounting Bracket to the factory threaded holes with (2) 8mm Hex Bolts, (2) 8mm Lock Washers and (2) 8mm Flat Washers, (Figures 7 & 8). Do not tighten hardware at this time.
- 3. Repeat **Steps 1 & 2** to install (3) Driver/left side Mounting Brackets on the remaining mounting locations along the body panel, **(Figures 9 & 10)**.
- **4.** Carefully unwrap and select the Driver/left side Running Board. Use the illustration above to help identify the correct Running Board. Position the mounting tabs on the Running Board to the rear side of the Mounting Brackets, **(Figure 11)**.
- **5.** Attach the Running Board to the Brackets using (8) 10mm Hex Bolts, (16) 10mm Flat Washers and (8) 10mm Nylon Lock Nuts, **(Figures 11—15)**. Do not tighten hardware at this time.
- 6. Level and adjust the Running Board as necessary and fully tighten all hardware.

(Fig 3) Driver side front mounting location