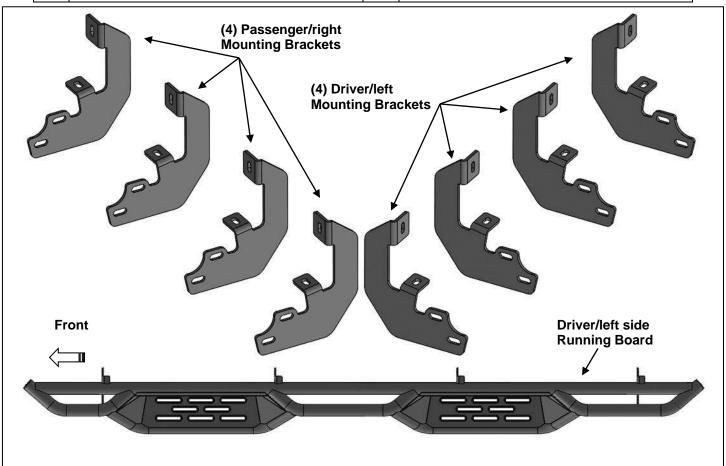

#### **PARTS LIST:**

| Ī | 1  | Driver/left side NB1 Running Board     | 32 | 10mm x 27mm x 3mm Flat Washers |
|---|----|----------------------------------------|----|--------------------------------|
| Ī | 1  | Passenger/right side NB1 Running Board | 16 | 10mm Nylon Lock Nuts           |
| Ī | 4  | Driver/left side Mounting Brackets     | 16 | 8-1.25mm x 30mm Hex Bolts      |
| Ī | 4  | Passenger/right side Mounting Brackets | 16 | 8mm Lock Washers               |
| Ī | 16 | 10-1.5mm x 35mm Hex Bolts              | 16 | 8mm x 24mm x 2mm Flat Washers  |

# REMOVE CONTENTS FROM BOX. VERIFY ALL PARTS ARE PRESENT. READ INSTRUCTIONS CAREFULLY BEFORE STARTING INSTALLATION. ASSISTANCE IS RECOMMENDED.

- Start the installation under the driver side of the vehicle. Locate the 6 plugs along the bottom edge of the body. Mounting Brackets will bolt to the 1st, 3rd, 4th and 6th threaded mounting holes, (Figures 1—6). Remove the plastic plugs from each mounting location. Directly above each threaded insert is a top mounting location on the side of the body panel. Hold a Bracket up in place to help determine the correct mounting holes to use along the body. NOTE: Thread an 8mm Hex Bolt into the threaded inserts to clear paint as required.
- 2. Select (1) Driver/left side Mounting Bracket. Starting at the front of the driver/left side, bolt the Mounting Bracket to the factory threaded holes with (2) 8mm Hex Bolts, (2) 8mm Lock Washers and (2) 8mm Flat Washers, (Figures 7 & 8). Do not tighten hardware at this time.
- 3. Repeat **Steps 1 & 2** to install (3) Driver/left side Mounting Brackets on the remaining mounting locations along the body panel, **(Figures 9 & 10)**.
- **4.** Carefully unwrap and select the Driver/left side Running Board. Use the illustration above to help identify the correct Running Board. Position the mounting tabs on the Running Board to the rear side of the Mounting Brackets, **(Figure 11)**.
- **5.** Attach the Running Board to the Brackets using (8) 10mm Hex Bolts, (16) 10mm Flat Washers and (8) 10mm Nylon Lock Nuts, **(Figures 11—15)**. Do not tighten hardware at this time.
- 6. Level and adjust the Running Board as necessary and fully tighten all hardware.