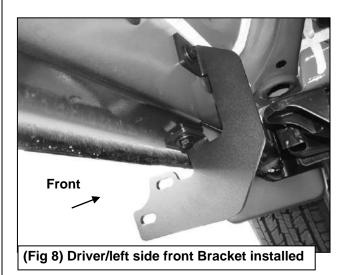

# REMOVE CONTENTS FROM BOX. VERIFY ALL PARTS ARE PRESENT. READ INSTRUCTIONS CAREFULLY BEFORE STARTING INSTALLATION. ASSISTANCE IS RECOMMENDED.

- Start the installation under the driver side of the vehicle. Locate the 6 plugs along the bottom edge of the body. Mounting Brackets will bolt to the 1st, 3rd, 4th and 6th threaded mounting holes, (Figures 1—6). Remove the plastic plugs from each mounting location. Directly above each threaded insert is a top mounting location on the side of the body panel. Hold a Bracket up in place to help determine the correct mounting holes to use along the body. NOTE: Thread an 8mm Hex Bolt into the threaded inserts to clear paint as required.
- 2. Select (1) Driver/left side Mounting Bracket. Starting at the front of the driver/left side, bolt the Mounting Bracket to the factory threaded holes with (2) 8mm Hex Bolts, (2) 8mm Lock Washers and (2) 8mm Flat Washers, (Figures 7 & 8). Do not tighten hardware at this time.
- 3. Repeat **Steps 1 & 2** to install (3) Driver/left side Mounting Brackets on the remaining mounting locations along the body panel, **(Figures 9 & 10)**.
- **4.** Carefully unwrap and select the Driver/left side Running Board. Use the illustration above to help identify the correct Running Board. Position the mounting tabs on the Running Board to the rear side of the Mounting Brackets, **(Figure 11)**.
- **5.** Attach the Running Board to the Brackets using (8) 10mm Hex Bolts, (16) 10mm Flat Washers and (8) 10mm Nylon Lock Nuts, **(Figures 11—15)**. Do not tighten hardware at this time.
- 6. Level and adjust the Running Board as necessary and fully tighten all hardware.

## **Driver/left side Installation Pictured**

(Fig 9) Driver/left side 2nd Bracket installed

(Fig 10) Driver/left side rear Bracket installed

- (2) 10mm Hex Bolts
- (4) 10mm Flat Washers
- (2) 10mm Nylon Lock Nuts