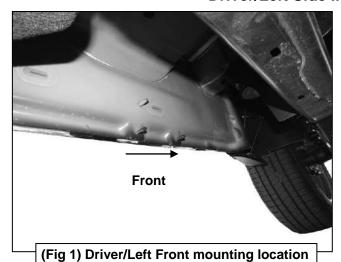

## PROCEDURE:

- 1. REMOVE CONTENTS FROM BOX. VERIFY ALL PARTS ARE PRESENT. READ INSTRUCTIONS CAREFULLY BEFORE STARTING INSTALLATION. USE WIRE BRUSH TO CLEAN MOUNTING STUDS OF PAINT AND DEBRIS.
- 2. Start the installation under the Driver/Left side of the vehicle. Locate the front (3) factory studs along the inner side of the body panel, (Figure 1).
- 3. Select (1) Driver/Left Mounting Bracket. Attach the Mounting Bracket to the (3) factory studs with (3) 8mm Flat Washers and (3) 8mm Nylon Lock Nuts, (Figure 2). Do not tighten hardware.
- **4.** Repeat **Steps 1—3** to attach the remaining (2) Driver/Left Mounting Brackets to the center and rear mounting locations along the body panel, **(Figures 3 & 4)**.
- 5. Select the Driver/Left DS4 Running Board. Attach the Running Board to the rear faces of the (3) Mounting Brackets with (6) 10mm Hex Bolts, (12) 10mm Flat Washers and (6) 10mm Nylon lock Nuts, (Figure 5). Do not tighten hardware.
- 6. Level and adjust the Running Board as necessary and fully tighten all hardware.
- 7. Repeat Steps 1—6 to attach the Passenger/Right DS4 Running Board to the vehicle.
- **8.** Do periodic inspections to the installation to make sure that all hardware is secure and tight.

**To protect your investment**; Do not use any type of polish or wax that may contain abrasives that could damage the finish. Mild soap may be used also to clean the Running Boards.