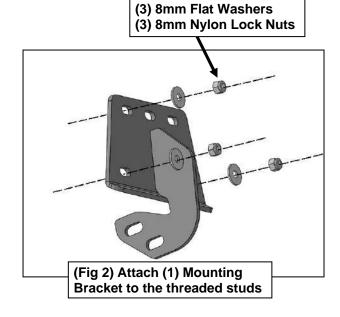

## PROCEDURE:

- 1. REMOVE CONTENTS FROM BOX. VERIFY ALL PARTS ARE PRESENT. READ INSTRUCTIONS CAREFULLY BEFORE STARTING INSTALLATION. USE WIRE BRUSH TO CLEAN MOUNTING STUDS OF PAINT AND DEBRIS.
- 2. Start the installation under the Driver/Left side of the vehicle. Locate the front (3) factory studs along the inner side of the body panel, (Figure 1).
- 3. Select (1) Driver/Left Mounting Bracket. Attach the Mounting Bracket to the (3) factory studs with (3) 8mm Flat Washers and (3) 8mm Nylon Lock Nuts, (Figure 2). Do not tighten hardware.
- **4.** Repeat **Steps 1—3** to attach the remaining (2) Driver/Left Mounting Brackets to the center and rear mounting locations along the body panel, **(Figures 3 & 4)**.
- 5. Select the Driver/Left DS4 Running Board. Attach the Running Board to the rear faces of the (3) Mounting Brackets with (6) 10mm Hex Bolts, (12) 10mm Flat Washers and (6) 10mm Nylon lock Nuts, (Figure 5). Do not tighten hardware.
- 6. Level and adjust the Running Board as necessary and fully tighten all hardware.
- 7. Repeat Steps 1—6 to attach the Passenger/Right DS4 Running Board to the vehicle.
- **8.** Do periodic inspections to the installation to make sure that all hardware is secure and tight.

## **Driver/Left Side Installation Pictured**

(Fig 4) Driver/Left Rear mounting location

- (2) 10mm Hex Bolts
- (4) 10mm Flat Washers
- (2) 10mm Nylon Lock Nuts