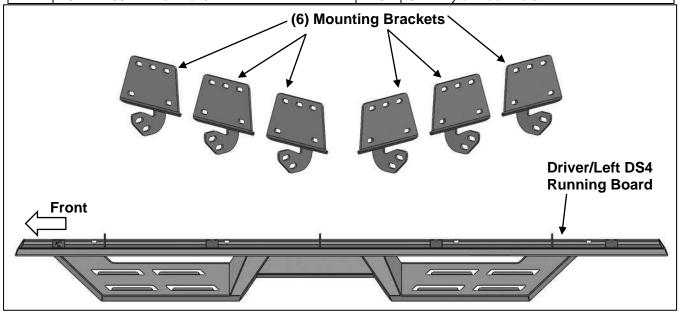

## **PARTS LIST:**

| Ī | 1  | Driver/left DS4 Running Board     | 24 | 10mm x 20mm OD x 2mm Flat Washers |
|---|----|-----------------------------------|----|-----------------------------------|
|   | 1  | Passenger/Right DS4 Running Board | 12 | 10mm Nylon Lock Nuts              |
| ĺ | 6  | Mounting Brackets                 | 18 | 8mm x 24mm OD x 2mm Lock Washers  |
| ſ | 12 | 10mm x 30mm Hex Bolts             | 18 | 8mm Nylon Lock Nuts               |

## **Driver/Left Side Installation Pictured**

(Fig 4) Driver/Left Rear mounting location

- (2) 10mm Hex Bolts
- (4) 10mm Flat Washers
- (2) 10mm Nylon Lock Nuts