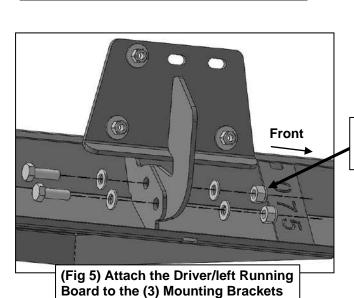

## PROCEDURE:

- 1. REMOVE CONTENTS FROM BOX. VERIFY ALL PARTS ARE PRESENT. READ INSTRUCTIONS CAREFULLY BEFORE STARTING INSTALLATION. USE WIRE BRUSH TO CLEAN MOUNTING STUDS OF PAINT AND DEBRIS.
- 2. Start the installation under the Driver/Left side of the vehicle. Locate the front (3) factory studs along the inner side of the body panel, (Figure 1).
- 3. Select (1) Driver/Left Mounting Bracket. Attach the Mounting Bracket to the (3) factory studs with (3) 8mm Flat Washers and (3) 8mm Nylon Lock Nuts, (Figure 2). Do not tighten hardware.
- **4.** Repeat **Steps 1—3** to attach the remaining (2) Driver/Left Mounting Brackets to the center and rear mounting locations along the body panel, **(Figures 3 & 4)**.
- 5. Select the Driver/Left DS4 Running Board. Attach the Running Board to the rear faces of the (3) Mounting Brackets with (6) 10mm Hex Bolts, (12) 10mm Flat Washers and (6) 10mm Nylon lock Nuts, (Figure 5). Do not tighten hardware.
- 6. Level and adjust the Running Board as necessary and fully tighten all hardware.
- 7. Repeat Steps 1—6 to attach the Passenger/Right DS4 Running Board to the vehicle.
- **8.** Do periodic inspections to the installation to make sure that all hardware is secure and tight.