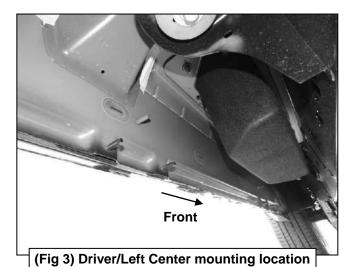

## PROCEDURE:

- 1. REMOVE CONTENTS FROM BOX. VERIFY ALL PARTS ARE PRESENT. READ INSTRUCTIONS CAREFULLY BEFORE STARTING INSTALLATION. USE WIRE BRUSH TO CLEAN MOUNTING STUDS OF PAINT AND DEBRIS.
- 2. Start the installation under the Driver/Left side of the vehicle. Locate the front (3) factory studs along the inner side of the body panel, (Figure 1).
- 3. Select (1) Driver/Left Mounting Bracket. Attach the Mounting Bracket to the (3) factory studs with (3) 8mm Flat Washers and (3) 8mm Nylon Lock Nuts, (Figure 2). Do not tighten hardware.
- **4.** Repeat **Steps 1—3** to attach the remaining (2) Driver/Left Mounting Brackets to the center and rear mounting locations along the body panel, **(Figures 3 & 4)**.
- 5. Select the Driver/Left DS4 Running Board. Attach the Running Board to the rear faces of the (3) Mounting Brackets with (6) 10mm Hex Bolts, (12) 10mm Flat Washers and (6) 10mm Nylon lock Nuts, (Figure 5). Do not tighten hardware.
- 6. Level and adjust the Running Board as necessary and fully tighten all hardware.
- 7. Repeat Steps 1—6 to attach the Passenger/Right DS4 Running Board to the vehicle.
- **8.** Do periodic inspections to the installation to make sure that all hardware is secure and tight.

## **Driver/Left Side Installation Pictured**

(Fig 4) Driver/Left Rear mounting location

- (2) 10mm Hex Bolts
- (4) 10mm Flat Washers
- (2) 10mm Nylon Lock Nuts