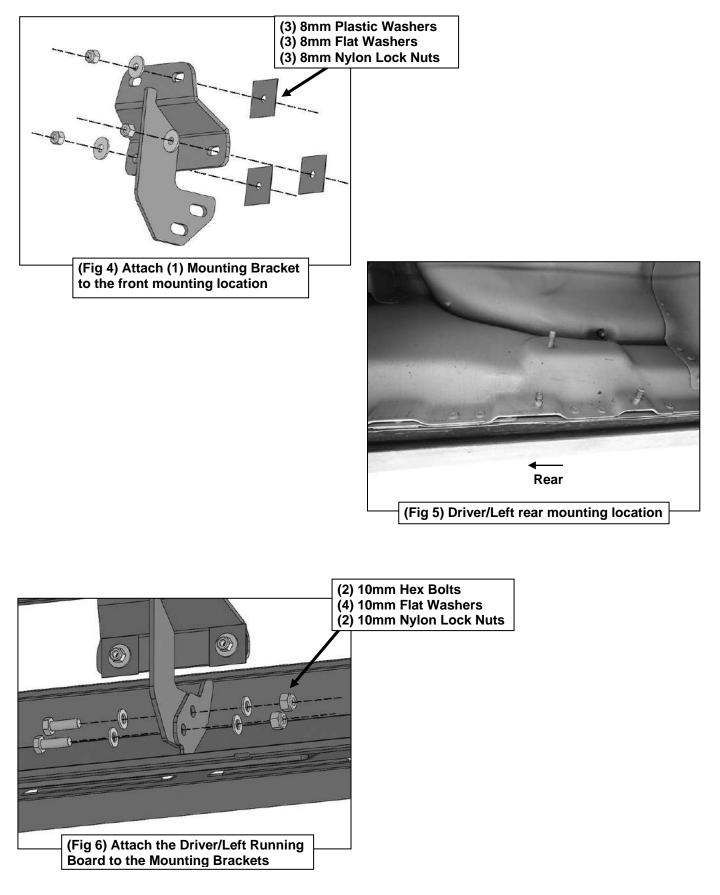

# **PROCEDURE:**

REMOVE CONTENTS FROM BOX. VERIFY ALL PARTS ARE PRESENT. READ INSTRUCTIONS CAREFULLY BEFORE STARTING INSTALLATION. ASSISTANCE IS RECOMMENDED.

- 1. Start the installation under the Driver/Left side of the vehicle. Locate the front mounting location along the inner side of the body, (Figure 1).
- Slide (1) Plastic Washer over each of the (3) factory mounting studs in the body panel, (Figures 2 & 3).
  IMPORTANT: The Plastic Washers are designed to prevent corrosion between the aluminum body panel and the steel mounting brackets. Do not install the Brackets without the Plastic Washers.
- Select (1) Mounting Bracket. NOTE: All (4) Brackets are universal and will fit left or right side. Attach the Mounting Bracket to the (3) factory studs with (3) 8mm Flat Washers and (3) 8mm Nylon Lock Nuts, (Figure 4). Leave brackets loose at this time.
- 4. Repeat Steps 1—3 to attach (1) Mounting Bracket to the rear location, (Figure 5).
- Select the Driver/Left Running Board. Attach the Running Board to the rear faces of the Mounting Brackets with (4) 10mm Hex Bolts, (8) 10mm Flat Washers and (4) 10mm Nylon Lock Nuts, (Figure 6). Do not tighten hardware at this time.
- 6. Level and adjust the Running Board and tighten all hardware.
- 7. Repeat **Steps 1—6** to attach the Passenger/Right Running Board.
- 8. Do periodic inspections to the installation to make sure that all hardware is secure and tight.