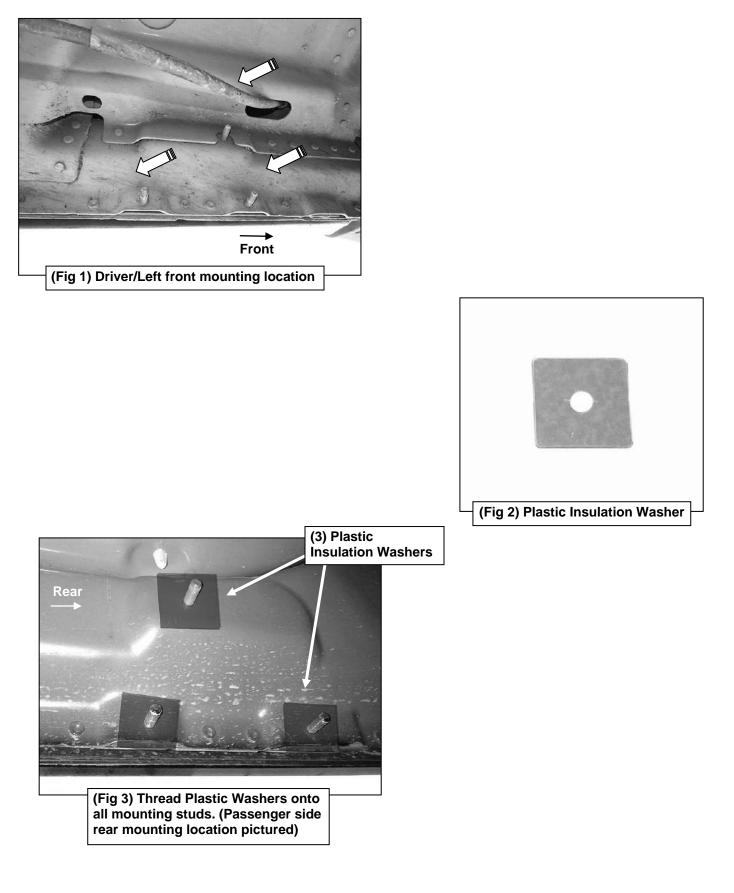

# **PROCEDURE:**

REMOVE CONTENTS FROM BOX. VERIFY ALL PARTS ARE PRESENT. READ INSTRUCTIONS CAREFULLY BEFORE STARTING INSTALLATION. ASSISTANCE IS RECOMMENDED.

- 1. Start the installation under the Driver/Left side of the vehicle. Locate the front mounting location along the inner side of the body, (Figure 1).
- Slide (1) Plastic Washer over each of the (3) factory mounting studs in the body panel, (Figures 2 & 3).
  IMPORTANT: The Plastic Washers are designed to prevent corrosion between the aluminum body panel and the steel mounting brackets. Do not install the Brackets without the Plastic Washers.
- Select (1) Mounting Bracket. NOTE: All (4) Brackets are universal and will fit left or right side. Attach the Mounting Bracket to the (3) factory studs with (3) 8mm Flat Washers and (3) 8mm Nylon Lock Nuts, (Figure 4). Leave brackets loose at this time.
- 4. Repeat Steps 1—3 to attach (1) Mounting Bracket to the rear location, (Figure 5).
- Select the Driver/Left Running Board. Attach the Running Board to the rear faces of the Mounting Brackets with (4) 10mm Hex Bolts, (8) 10mm Flat Washers and (4) 10mm Nylon Lock Nuts, (Figure 6). Do not tighten hardware at this time.
- 6. Level and adjust the Running Board and tighten all hardware.
- 7. Repeat **Steps 1—6** to attach the Passenger/Right Running Board.
- 8. Do periodic inspections to the installation to make sure that all hardware is secure and tight.