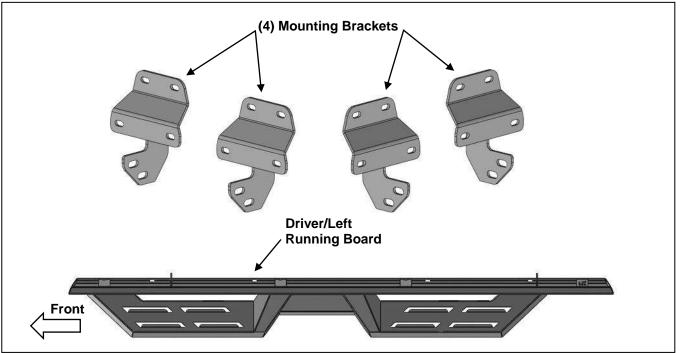

## PARTS LIST:

| 1  | Driver/Left Running Board         | 8  | 10mm Nylon Lock Nuts             |
|----|-----------------------------------|----|----------------------------------|
| 1  | Passenger/Right Running Board     | 12 | 8mm x 24mm OD x 2mm Flat Washers |
| 4  | Mounting Brackets                 | 12 | 8mm Nylon Lock Nuts              |
| 8  | 10mm x 30mm Hex Bolts             | 12 | 8mm Plastic Retainers            |
| 16 | 10mm x 20mm OD x 2mm Flat Washers |    |                                  |

# **PROCEDURE:**

REMOVE CONTENTS FROM BOX. VERIFY ALL PARTS ARE PRESENT. READ INSTRUCTIONS CAREFULLY BEFORE STARTING INSTALLATION. ASSISTANCE IS RECOMMENDED.

- 1. Start the installation under the Driver/Left side of the vehicle. Locate the front mounting location along the inner side of the body, (Figure 1).
- Slide (1) Plastic Washer over each of the (3) factory mounting studs in the body panel, (Figures 2 & 3).
  IMPORTANT: The Plastic Washers are designed to prevent corrosion between the aluminum body panel and the steel mounting brackets. Do not install the Brackets without the Plastic Washers.
- Select (1) Mounting Bracket. NOTE: All (4) Brackets are universal and will fit left or right side. Attach the Mounting Bracket to the (3) factory studs with (3) 8mm Flat Washers and (3) 8mm Nylon Lock Nuts, (Figure 4). Leave brackets loose at this time.
- 4. Repeat Steps 1—3 to attach (1) Mounting Bracket to the rear location, (Figure 5).
- Select the Driver/Left Running Board. Attach the Running Board to the rear faces of the Mounting Brackets with (4) 10mm Hex Bolts, (8) 10mm Flat Washers and (4) 10mm Nylon Lock Nuts, (Figure 6). Do not tighten hardware at this time.
- 6. Level and adjust the Running Board and tighten all hardware.
- 7. Repeat **Steps 1—6** to attach the Passenger/Right Running Board.
- 8. Do periodic inspections to the installation to make sure that all hardware is secure and tight.