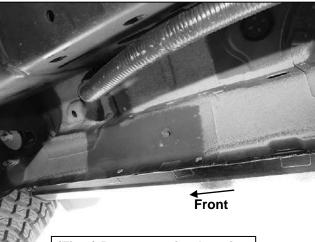

## PROCEDURE:

- 1. REMOVE CONTENTS FROM BOX. VERIFY ALL PARTS ARE PRESENT. READ INSTRUCTIONS CAREFULLY BEFORE STARTING INSTALLATION.
- 2. Starting from underneath the Passenger/Right body panel, locate the front mounting location and the threaded holes in the body panel, (**Figure 1**). Remove the plastic plugs covering the holes.
- 3. Select the Passenger/Right Front Mounting Bracket. Attach the Mounting Bracket to the front location with (2) 10mm Hex Bolts, (2) 10mm Lock Washers and (2) 10mm Flat Washers, (Figure 2). Do not tighten hardware.
- **4.** Repeat **Steps 2 & 4** to attach (1) Rear Mounting Bracket to the rear location, **(Figures 3 & 4)**. Do not tighten hardware.
- 5. Select the Passenger/Right DS4 Running Board. Line up the mounting tabs on the Running Board to the rear faces of the Mounting Brackets. Attach the Running Board to the Mounting Brackets with (4) 10mm x 35mm Hex Bolts, (8) 10mm Flat Washers and (4) 10mm Nylon Lock Nuts, (Figure 5). Do not tighten hardware.
- **6.** Level and adjust the DS4 Running Board and tighten all hardware.
- 7. Repeat **Steps 1—7** to attach the Driver/Left DS4 Running Board.
- 8. Do periodic inspections to the installation to make sure that all hardware is secure and tight.

## Passenger/Right side Installation Pictured

(Fig 3) Rear mounting location (Driver/Left side shown)

(2) 10mm Hex Bolts (2) 10mm Lock Washers

(Fig 2) Attach the Passenger/Right Front Mounting Bracket to the front location