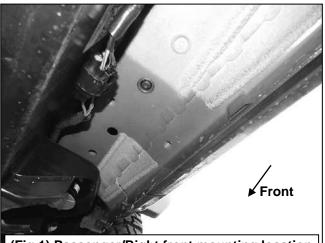

## PROCEDURE:

- 1. REMOVE CONTENTS FROM BOX. VERIFY ALL PARTS ARE PRESENT. READ INSTRUCTIONS CAREFULLY BEFORE STARTING INSTALLATION.
- 2. Starting from underneath the Passenger/Right body panel, locate the front mounting location and the threaded holes in the body panel, (**Figure 1**). Remove the plastic plugs covering the holes.
- 3. Select the Passenger/Right Front Mounting Bracket. Attach the Mounting Bracket to the front location with (2) 10mm Hex Bolts, (2) 10mm Lock Washers and (2) 10mm Flat Washers, (Figure 2). Do not tighten hardware.
- **4.** Repeat **Steps 2 & 4** to attach (1) Rear Mounting Bracket to the rear location, **(Figures 3 & 4)**. Do not tighten hardware.
- 5. Select the Passenger/Right DS4 Running Board. Line up the mounting tabs on the Running Board to the rear faces of the Mounting Brackets. Attach the Running Board to the Mounting Brackets with (4) 10mm x 35mm Hex Bolts, (8) 10mm Flat Washers and (4) 10mm Nylon Lock Nuts, (Figure 5). Do not tighten hardware.
- **6.** Level and adjust the DS4 Running Board and tighten all hardware.
- 7. Repeat **Steps 1—7** to attach the Driver/Left DS4 Running Board.
- 8. Do periodic inspections to the installation to make sure that all hardware is secure and tight.

## Passenger/Right side Installation Pictured

(Fig 3) Rear mounting location (Driver/Left side shown)

(2) 10mm Hex Bolts (2) 10mm Lock Washers

(Fig 2) Attach the Passenger/Right Front Mounting Bracket to the front location