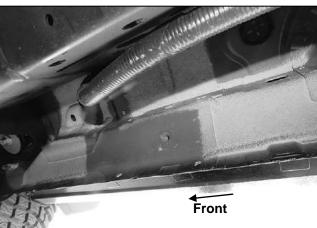

## PROCEDURE:

- 1. REMOVE CONTENTS FROM BOX. VERIFY ALL PARTS ARE PRESENT. READ INSTRUCTIONS CAREFULLY BEFORE STARTING INSTALLATION.
- 2. Starting from underneath the Passenger/Right body panel, locate the front mounting location and the threaded holes in the body panel, (**Figure 1**). Remove the plastic plugs covering the holes.
- 3. Select the Passenger/Right Front Mounting Bracket. Attach the Mounting Bracket to the front location with (2) 10mm Hex Bolts, (2) 10mm Lock Washers and (2) 10mm Flat Washers, (Figure 2). Do not tighten hardware.
- **4.** Repeat **Steps 2 & 4** to attach (1) Rear Mounting Bracket to the rear location, **(Figures 3 & 4)**. Do not tighten hardware.
- 5. Select the Passenger/Right DS4 Running Board. Line up the mounting tabs on the Running Board to the rear faces of the Mounting Brackets. Attach the Running Board to the Mounting Brackets with (4) 10mm x 35mm Hex Bolts, (8) 10mm Flat Washers and (4) 10mm Nylon Lock Nuts, (Figure 5). Do not tighten hardware.
- **6.** Level and adjust the DS4 Running Board and tighten all hardware.
- 7. Repeat **Steps 1—7** to attach the Driver/Left DS4 Running Board.
- 8. Do periodic inspections to the installation to make sure that all hardware is secure and tight.

- (2) 10mm Hex Bolts
- (2) 10mm Lock Washers
- (2) 10mm x 27mm Flat Washers

(Fig 4) Attach (1) Passenger/Right Rear **Mounting Bracket to the center location** 

(Fig 5) Attach the Passenger/Right **Running Board to the Mounting Brackets** 