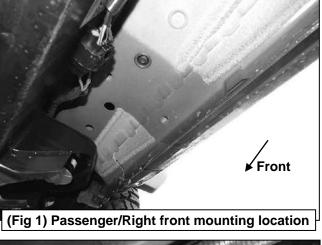

## PROCEDURE:

- 1. REMOVE CONTENTS FROM BOX. VERIFY ALL PARTS ARE PRESENT. READ INSTRUCTIONS CAREFULLY BEFORE STARTING INSTALLATION.
- 2. Starting from underneath the Passenger/Right body panel, locate the front mounting location and the threaded holes in the body panel, (**Figure 1**). Remove the plastic plugs covering the holes.
- 3. Select the Passenger/Right Front Mounting Bracket. Attach the Mounting Bracket to the front location with (2) 10mm Hex Bolts, (2) 10mm Lock Washers and (2) 10mm Flat Washers, (Figure 2). Do not tighten hardware.
- **4.** Repeat **Steps 2 & 4** to attach (1) Rear Mounting Bracket to the rear location, **(Figures 3 & 4)**. Do not tighten hardware.
- 5. Select the Passenger/Right DS4 Running Board. Line up the mounting tabs on the Running Board to the rear faces of the Mounting Brackets. Attach the Running Board to the Mounting Brackets with (4) 10mm x 35mm Hex Bolts, (8) 10mm Flat Washers and (4) 10mm Nylon Lock Nuts, (Figure 5). Do not tighten hardware.
- **6.** Level and adjust the DS4 Running Board and tighten all hardware.
- 7. Repeat **Steps 1—7** to attach the Driver/Left DS4 Running Board.
- 8. Do periodic inspections to the installation to make sure that all hardware is secure and tight.