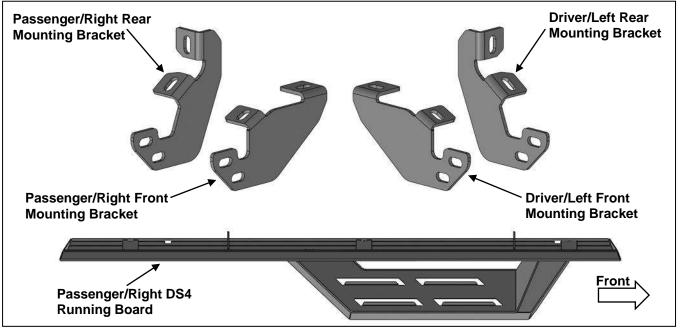

## **PARTS LIST:**

| 1 | Driver/Left DS4 Running Board          | 16 | 10mm x 30mm Hex Bolts             |
|---|----------------------------------------|----|-----------------------------------|
| 1 | Passenger/Right DS4 Running Board      | 8  | 10mm Lock Washers                 |
| 1 | Driver/Left Front Mounting Bracket     | 8  | 10mm x 27mm OD x 3mm Flat Washers |
| 1 | Passenger/Right Front Mounting Bracket | 16 | 10mm x 20mm OD x 2mm Flat Washers |
| 1 | Driver/Left Rear Mounting Bracket      | 8  | 10mm Nylon Lock Nuts              |
| 1 | Passenger/Right Rear Mounting Bracket  |    |                                   |

## PROCEDURE:

- 1. REMOVE CONTENTS FROM BOX. VERIFY ALL PARTS ARE PRESENT. READ INSTRUCTIONS CAREFULLY BEFORE STARTING INSTALLATION.
- 2. Starting from underneath the Passenger/Right body panel, locate the front mounting location and the threaded holes in the body panel, (**Figure 1**). Remove the plastic plugs covering the holes.
- 3. Select the Passenger/Right Front Mounting Bracket. Attach the Mounting Bracket to the front location with (2) 10mm Hex Bolts, (2) 10mm Lock Washers and (2) 10mm Flat Washers, (Figure 2). Do not tighten hardware.
- **4.** Repeat **Steps 2 & 4** to attach (1) Rear Mounting Bracket to the rear location, **(Figures 3 & 4)**. Do not tighten hardware.
- 5. Select the Passenger/Right DS4 Running Board. Line up the mounting tabs on the Running Board to the rear faces of the Mounting Brackets. Attach the Running Board to the Mounting Brackets with (4) 10mm x 35mm Hex Bolts, (8) 10mm Flat Washers and (4) 10mm Nylon Lock Nuts, (Figure 5). Do not tighten hardware.
- **6.** Level and adjust the DS4 Running Board and tighten all hardware.
- 7. Repeat **Steps 1—7** to attach the Driver/Left DS4 Running Board.
- 8. Do periodic inspections to the installation to make sure that all hardware is secure and tight.