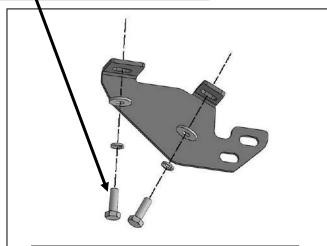

## Passenger/Right side Installation Pictured

(Fig 3) Rear mounting location (Driver/Left side shown)

(2) 10mm Hex Bolts (2) 10mm Lock Washers

(Fig 2) Attach the Passenger/Right Front Mounting Bracket to the front location