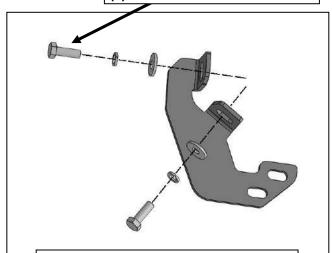

- (2) 10mm Hex Bolts
- (2) 10mm Lock Washers
- (2) 10mm x 27mm Flat Washers

(Fig 4) Attach (1) Passenger/Right Rear **Mounting Bracket to the center location** 

(Fig 5) Attach the Passenger/Right **Running Board to the Mounting Brackets** 