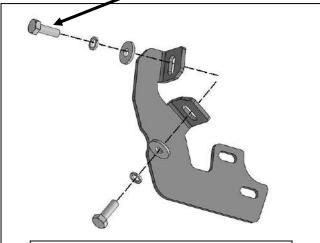

## PROCEDURE:

- 1. REMOVE CONTENTS FROM BOX. VERIFY ALL PARTS ARE PRESENT. READ INSTRUCTIONS CAREFULLY BEFORE STARTING INSTALLATION.
- 2. Starting from underneath the Passenger/Right body panel, locate the front mounting location and the threaded holes in the body panel, (**Figure 1**). Remove the plastic plugs covering the holes.
- 3. Select the Passenger/Right Front Mounting Bracket. Attach the Mounting Bracket to the front location with (2) 10mm x 30mm Hex Bolts, (2) 10mm Lock Washers and (2) 10mm Flat Washers, (Figure 2). Do not tighten hardware.
- 4. Repeat Steps 2 & 4 to attach (1) Rear Mounting Bracket to the rear location, (Figures 3 & 4). Do not tighten hardware.
- 5. Select the Passenger/Right NB1 Running Board. Line up the mounting tabs on the Running Board to the rear faces of the Mounting Brackets. Attach the Running Board to the Mounting Brackets with (4) 10mm x 35mm Hex Bolts, (8) 10mm Flat Washers and (4) 10mm Nylon Lock Nuts, (Figure 5). Do not tighten hardware.
- **6.** Level and adjust the Running Board and tighten all hardware.
- 7. Repeat **Steps 1—7** to attach the Driver/Left NB1 Running Board.
- 8. Do periodic inspections to the installation to make sure that all hardware is secure and tight.

- (2) 10mm Hex Bolts
- (2) 10mm Lock Washers
- (2) 10mm Flat Washers

(Fig 2) Attach the Passenger/Right Front Mounting Bracket to the front location

- (2) 10mm Hex Bolts
- (2) 10mm Lock Washers
- (2) 10mm Flat Washers