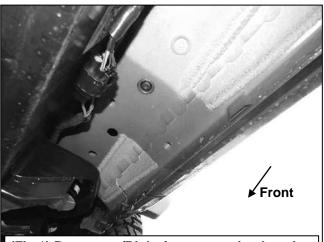

## PROCEDURE:

- 1. REMOVE CONTENTS FROM BOX. VERIFY ALL PARTS ARE PRESENT. READ INSTRUCTIONS CAREFULLY BEFORE STARTING INSTALLATION.
- 2. Starting from underneath the Passenger/Right body panel, locate the front mounting location and the threaded holes in the body panel, (**Figure 1**). Remove the plastic plugs covering the holes.
- 3. Select the Passenger/Right Front Mounting Bracket. Attach the Mounting Bracket to the front location with (2) 10mm x 30mm Hex Bolts, (2) 10mm Lock Washers and (2) 10mm Flat Washers, (Figure 2). Do not tighten hardware.
- 4. Repeat Steps 2 & 4 to attach (1) Rear Mounting Bracket to the rear location, (Figures 3 & 4). Do not tighten hardware.
- 5. Select the Passenger/Right NB1 Running Board. Line up the mounting tabs on the Running Board to the rear faces of the Mounting Brackets. Attach the Running Board to the Mounting Brackets with (4) 10mm x 35mm Hex Bolts, (8) 10mm Flat Washers and (4) 10mm Nylon Lock Nuts, (Figure 5). Do not tighten hardware.
- **6.** Level and adjust the Running Board and tighten all hardware.
- 7. Repeat **Steps 1—7** to attach the Driver/Left NB1 Running Board.
- 8. Do periodic inspections to the installation to make sure that all hardware is secure and tight.

## Passenger/Right side Installation Pictured

(Fig 1) Passenger/Right front mounting location

(Fig 3) Rear mounting location (Driver/Left side shown)

(Fig 5) Attach the Passenger/Right Running Board to the Mounting Brackets