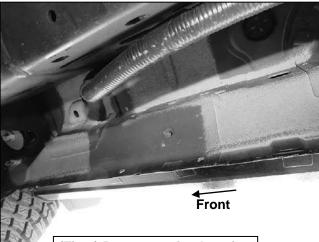

## PROCEDURE:

- 1. REMOVE CONTENTS FROM BOX. VERIFY ALL PARTS ARE PRESENT. READ INSTRUCTIONS CAREFULLY BEFORE STARTING INSTALLATION.
- 2. Starting from underneath the Passenger/Right body panel, locate the front mounting location and the threaded holes in the body panel, (**Figure 1**). Remove the plastic plugs covering the holes.
- 3. Select the Passenger/Right Front Mounting Bracket. Attach the Mounting Bracket to the front location with (2) 10mm x 30mm Hex Bolts, (2) 10mm Lock Washers and (2) 10mm Flat Washers, (Figure 2). Do not tighten hardware.
- 4. Repeat Steps 2 & 4 to attach (1) Rear Mounting Bracket to the rear location, (Figures 3 & 4). Do not tighten hardware.
- 5. Select the Passenger/Right NB1 Running Board. Line up the mounting tabs on the Running Board to the rear faces of the Mounting Brackets. Attach the Running Board to the Mounting Brackets with (4) 10mm x 35mm Hex Bolts, (8) 10mm Flat Washers and (4) 10mm Nylon Lock Nuts, (Figure 5). Do not tighten hardware.
- **6.** Level and adjust the Running Board and tighten all hardware.
- 7. Repeat **Steps 1—7** to attach the Driver/Left NB1 Running Board.
- 8. Do periodic inspections to the installation to make sure that all hardware is secure and tight.

## Passenger/Right side Installation Pictured

(Fig 1) Passenger/Right front mounting location

(Fig 3) Rear mounting location (Driver/Left side shown)

(Fig 5) Attach the Passenger/Right Running Board to the Mounting Brackets