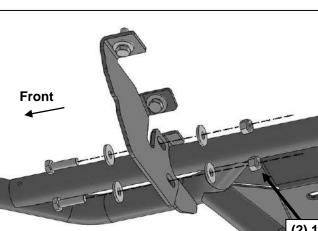

## PROCEDURE:

- 1. REMOVE CONTENTS FROM BOX. VERIFY ALL PARTS ARE PRESENT. READ INSTRUCTIONS CAREFULLY BEFORE STARTING INSTALLATION.
- 2. Starting from underneath the Passenger/Right body panel, locate the front mounting location and the threaded holes in the body panel, (**Figure 1**). Remove the plastic plugs covering the holes.
- 3. Select the Passenger/Right Front Mounting Bracket. Attach the Mounting Bracket to the front location with (2) 10mm x 30mm Hex Bolts, (2) 10mm Lock Washers and (2) 10mm Flat Washers, (Figure 2). Do not tighten hardware.
- 4. Repeat Steps 2 & 4 to attach (1) Rear Mounting Bracket to the rear location, (Figures 3 & 4). Do not tighten hardware.
- 5. Select the Passenger/Right NB1 Running Board. Line up the mounting tabs on the Running Board to the rear faces of the Mounting Brackets. Attach the Running Board to the Mounting Brackets with (4) 10mm x 35mm Hex Bolts, (8) 10mm Flat Washers and (4) 10mm Nylon Lock Nuts, (Figure 5). Do not tighten hardware.
- **6.** Level and adjust the Running Board and tighten all hardware.
- 7. Repeat **Steps 1—7** to attach the Driver/Left NB1 Running Board.
- 8. Do periodic inspections to the installation to make sure that all hardware is secure and tight.

(Fig 4) Attach (1) Passenger/Right Rear Mounting Bracket to the center location

- (2) 10mm x 35mm Hex Bolts
- (4) 10mm Flat Washers
- (2) 10mm Nylon Lock Nuts

Page **2** of **2** 9/7/21 (AL)