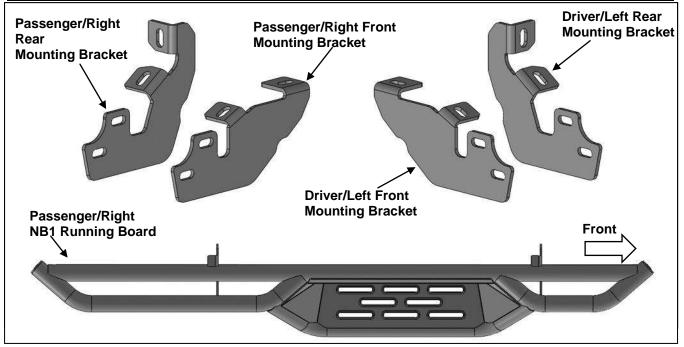

## **PARTS LIST:**

| 1 | Driver/Left NB1 Running Board          | 8  | 10mm x 35mm Hex Bolts             |
|---|----------------------------------------|----|-----------------------------------|
| 1 | Passenger/Right NB1 Running Board      | 8  | 10mm x 30mm Hex Bolts             |
| 1 | Driver/Left Front Mounting Bracket     | 8  | 10mm Lock Washers                 |
| 1 | Passenger/Right Front Mounting Bracket | 24 | 10mm x 27mm OD x 3mm Flat Washers |
| 1 | Driver/Left Rear Mounting Bracket      | 8  | 10mm Nylon Lock Nuts              |
| 1 | Passenger/Right Rear Mounting Bracket  |    |                                   |

## PROCEDURE:

- 1. REMOVE CONTENTS FROM BOX. VERIFY ALL PARTS ARE PRESENT. READ INSTRUCTIONS CAREFULLY BEFORE STARTING INSTALLATION.
- 2. Starting from underneath the Passenger/Right body panel, locate the front mounting location and the threaded holes in the body panel, (**Figure 1**). Remove the plastic plugs covering the holes.
- 3. Select the Passenger/Right Front Mounting Bracket. Attach the Mounting Bracket to the front location with (2) 10mm x 30mm Hex Bolts, (2) 10mm Lock Washers and (2) 10mm Flat Washers, (Figure 2). Do not tighten hardware.
- 4. Repeat Steps 2 & 4 to attach (1) Rear Mounting Bracket to the rear location, (Figures 3 & 4). Do not tighten hardware.
- 5. Select the Passenger/Right NB1 Running Board. Line up the mounting tabs on the Running Board to the rear faces of the Mounting Brackets. Attach the Running Board to the Mounting Brackets with (4) 10mm x 35mm Hex Bolts, (8) 10mm Flat Washers and (4) 10mm Nylon Lock Nuts, (Figure 5). Do not tighten hardware.
- **6.** Level and adjust the Running Board and tighten all hardware.
- 7. Repeat **Steps 1—7** to attach the Driver/Left NB1 Running Board.
- 8. Do periodic inspections to the installation to make sure that all hardware is secure and tight.