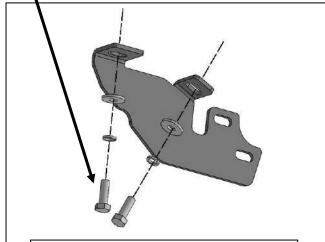

## PROCEDURE:

- 1. REMOVE CONTENTS FROM BOX. VERIFY ALL PARTS ARE PRESENT. READ INSTRUCTIONS CAREFULLY BEFORE STARTING INSTALLATION.
- 2. Starting from underneath the Passenger/Right body panel, locate the front mounting location and the threaded holes in the body panel, (**Figure 1**). Remove the plastic plugs covering the holes.
- 3. Select the Passenger/Right Front Mounting Bracket. Attach the Mounting Bracket to the front location with (2) 10mm x 30mm Hex Bolts, (2) 10mm Lock Washers and (2) 10mm Flat Washers, (Figure 2). Do not tighten hardware.
- 4. Repeat Steps 2 & 4 to attach (1) Rear Mounting Bracket to the rear location, (Figures 3 & 4). Do not tighten hardware.
- 5. Select the Passenger/Right NB1 Running Board. Line up the mounting tabs on the Running Board to the rear faces of the Mounting Brackets. Attach the Running Board to the Mounting Brackets with (4) 10mm x 35mm Hex Bolts, (8) 10mm Flat Washers and (4) 10mm Nylon Lock Nuts, (Figure 5). Do not tighten hardware.
- **6.** Level and adjust the Running Board and tighten all hardware.
- 7. Repeat **Steps 1—7** to attach the Driver/Left NB1 Running Board.
- 8. Do periodic inspections to the installation to make sure that all hardware is secure and tight.

## Passenger/Right side Installation Pictured

(Fig 1) Passenger/Right front mounting location

(Fig 3) Rear mounting location (Driver/Left side shown)

(Fig 5) Attach the Passenger/Right Running Board to the Mounting Brackets