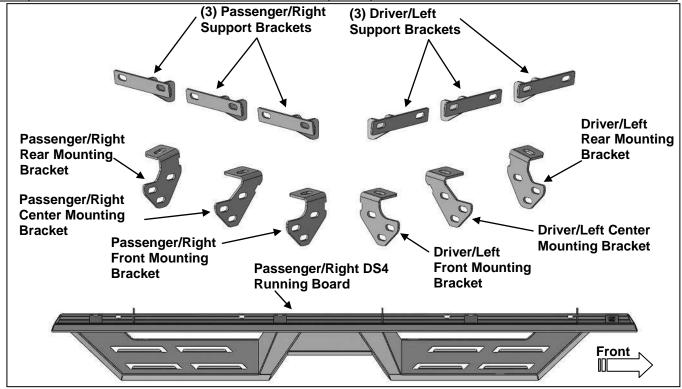

#### **PARTS LIST:**

| 1  | Driver/Left DS4 Running Board           | 6  | 10mm x 34mm OD x 3mm Large Flat Washers |
|----|-----------------------------------------|----|-----------------------------------------|
| 1  | Passenger/Right DS4 Running Board       | 36 | 10mm x 20mm OD x 2mm Small Flat Washers |
| 1  | Driver/Left Front Mounting Bracket      | 6  | 10mm Lock Washers                       |
| 1  | Passenger/Right Front Mounting Bracket  | 18 | 10mm Nylon Lock Nuts                    |
| 1  | Driver/Left Center Mounting Bracket     | 6  | 10mm Nut Plates                         |
| 1  | Passenger/Right Center Mounting Bracket | 6  | 8mm x 35mm Hex Bolts                    |
| 1  | Driver/left Rear Mounting Bracket       | 6  | 8mm Lock Washers                        |
| 1  | Passenger/Right Rear Mounting Bracket   | 6  | 8mm x 28mm OD x 3mm Flat Washers        |
| 3  | Driver/Left Support Brackets            | 12 | 6mm x 25mm Hex Bolts                    |
| 3  | Passenger/Right Support Brackets        | 24 | 6mm x 22mm OD x 2mm Flat Washers        |
| 6  | 10mm x 35mm Hex Bolts                   | 12 | 6mm Nylon Lock Nuts                     |
| 18 | 10mm x 30mm Hex Bolts                   |    |                                         |

### PROCEDURE:

- 1. REMOVE CONTENTS FROM BOX. VERIFY ALL PARTS ARE PRESENT. READ INSTRUCTIONS CAREFULLY. FACTORY INSTALLED OR AFTERMARKET PRODUCT MUST BE REMOVED.
- 2. Start installation toward the front of the Passenger/Right side of the vehicle, (Figure 1).
- 3. **IMPORTANT:** The Mounting Brackets look similar but are all unique. The Front Mounting Bracket has and angled back. The Center Mounting Bracket has a flat diagonal back. The Rear Mounting Bracket has a cut in the mounting tab, **(Figure 3)**.
- 4. Determine if vehicle is equipped with threaded mounting inserts Vehicles without threaded inserts:
  - a. Insert (1) 10mm Nut Plate into the large square opening in the floor panel. Line up the threaded nut with the hole in between the pair of holes on the pinch weld, (Figures 2A & 2B).
  - **b.** Select the Passenger/Right Front Mounting Bracket.
  - **c.** Attach the Bracket to the Nut Plate with (1) 10mm x 35mm Hex Bolt, (1) 10mm Lock Washer and (1) 10mm x 34mm Large Flat Washer, **(Figure 4)**. Do not tighten hardware.

Vehicles with factory threaded hole in floor panel:

Page 1 of 4 7/12/21 (AL)

- a. Locate the front, center and rear mounting locations, (Figure 1).
- **b.** Select the Passenger/Right Front Mounting Bracket.
- **c.** Attach the Bracket to the front mounting location with (1) 8mm Hex Bolt, (1) 8mm Lock Washer and (1) 8mm Flat Washer, **(Figure 5)**. Do not tighten hardware.
- **5.** Select (1) Passenger/Right Support Bracket. Attach the Bracket to the pinch weld with (2) 6mm Hex Bolts, (4) 6mm Flat Washers and (2) 6mm Nylon Lock Nuts, **(Figure 6)**. Do not tighten hardware.
- **6.** Attach the Support Bracket to the Mounting Bracket with (1) 10mm x 30mm Hex Bolt, (2) 10mm x 20mm Small Flat Washers and (1) 10mm Nylon Lock Nut, **(Figure 7)**. Do not tighten hardware.
- 7. Repeat Steps 3—6 to attach the Bracket assemblies to the center and rear locations, (Figures 8A, 8B & 9). Do not tighten hardware.
- 8. Select the Passenger/Right DS4 Running Board. With assistance, attach the Running Board to the rear faces of the Mounting Brackets with (6) 10mm x 30mm Hex Bolts, (12) 10mm x 20mm Small Flat Washers, (6) 10mm Nylon Lock Nuts, (Figure 10). Do not tighten hardware.
- 9. Level and adjust the Running Board and tighten all hardware.
- **10.** Repeat **Steps 1—9** to attach the Driver/Left DS4 Running Board.
- **11.** Do periodic inspections to the installation to make sure that all hardware is secure and tight.