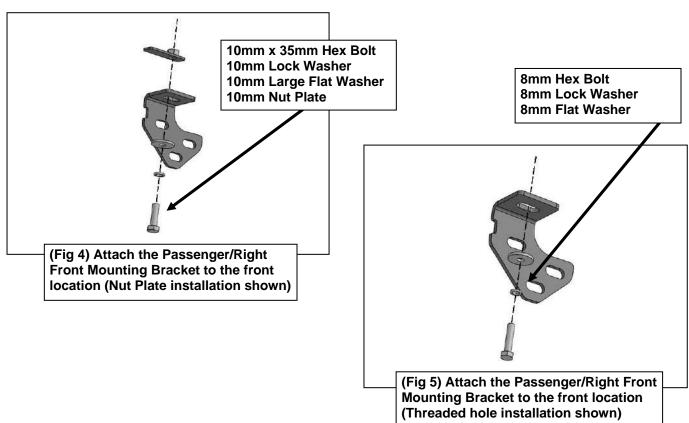

### PROCEDURE:

- 1. REMOVE CONTENTS FROM BOX. VERIFY ALL PARTS ARE PRESENT. READ INSTRUCTIONS CAREFULLY. FACTORY INSTALLED OR AFTERMARKET PRODUCT MUST BE REMOVED.
- 2. Start installation toward the front of the Passenger/Right side of the vehicle, (Figure 1).
- 3. **IMPORTANT:** The Mounting Brackets look similar but are all unique. The Front Mounting Bracket has and angled back. The Center Mounting Bracket has a flat diagonal back. The Rear Mounting Bracket has a cut in the mounting tab, **(Figure 3)**.
- 4. Determine if vehicle is equipped with threaded mounting inserts Vehicles without threaded inserts:
  - a. Insert (1) 10mm Nut Plate into the large square opening in the floor panel. Line up the threaded nut with the hole in between the pair of holes on the pinch weld, (Figures 2A & 2B).
  - **b.** Select the Passenger/Right Front Mounting Bracket.
  - **c.** Attach the Bracket to the Nut Plate with (1) 10mm x 35mm Hex Bolt, (1) 10mm Lock Washer and (1) 10mm x 34mm Large Flat Washer, **(Figure 4)**. Do not tighten hardware.

Vehicles with factory threaded hole in floor panel:

Page 1 of 4 7/12/21 (AL)

- a. Locate the front, center and rear mounting locations, (Figure 1).
- **b.** Select the Passenger/Right Front Mounting Bracket.
- **c.** Attach the Bracket to the front mounting location with (1) 8mm Hex Bolt, (1) 8mm Lock Washer and (1) 8mm Flat Washer, **(Figure 5)**. Do not tighten hardware.
- **5.** Select (1) Passenger/Right Support Bracket. Attach the Bracket to the pinch weld with (2) 6mm Hex Bolts, (4) 6mm Flat Washers and (2) 6mm Nylon Lock Nuts, **(Figure 6)**. Do not tighten hardware.
- **6.** Attach the Support Bracket to the Mounting Bracket with (1) 10mm x 30mm Hex Bolt, (2) 10mm x 20mm Small Flat Washers and (1) 10mm Nylon Lock Nut, **(Figure 7)**. Do not tighten hardware.
- 7. Repeat Steps 3—6 to attach the Bracket assemblies to the center and rear locations, (Figures 8A, 8B & 9). Do not tighten hardware.
- 8. Select the Passenger/Right DS4 Running Board. With assistance, attach the Running Board to the rear faces of the Mounting Brackets with (6) 10mm x 30mm Hex Bolts, (12) 10mm x 20mm Small Flat Washers, (6) 10mm Nylon Lock Nuts, (Figure 10). Do not tighten hardware.
- 9. Level and adjust the Running Board and tighten all hardware.
- **10.** Repeat **Steps 1—9** to attach the Driver/Left DS4 Running Board.
- **11.** Do periodic inspections to the installation to make sure that all hardware is secure and tight.