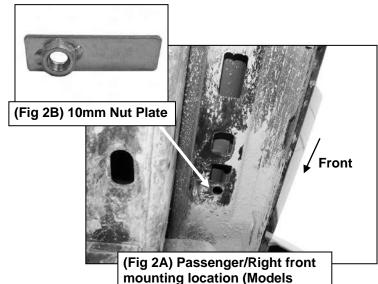

### PROCEDURE:

- 1. REMOVE CONTENTS FROM BOX. VERIFY ALL PARTS ARE PRESENT. READ INSTRUCTIONS CAREFULLY. FACTORY INSTALLED OR AFTERMARKET PRODUCT MUST BE REMOVED.
- 2. Start installation toward the front of the Passenger/Right side of the vehicle, (Figure 1).
- 3. **IMPORTANT:** The Mounting Brackets look similar but are all unique. The Front Mounting Bracket has and angled back. The Center Mounting Bracket has a flat diagonal back. The Rear Mounting Bracket has a cut in the mounting tab, **(Figure 3)**.
- 4. Determine if vehicle is equipped with threaded mounting inserts Vehicles without threaded inserts:
  - a. Insert (1) 10mm Nut Plate into the large square opening in the floor panel. Line up the threaded nut with the hole in between the pair of holes on the pinch weld, (Figures 2A & 2B).
  - **b.** Select the Passenger/Right Front Mounting Bracket.
  - **c.** Attach the Bracket to the Nut Plate with (1) 10mm x 35mm Hex Bolt, (1) 10mm Lock Washer and (1) 10mm x 34mm Large Flat Washer, **(Figure 4)**. Do not tighten hardware.