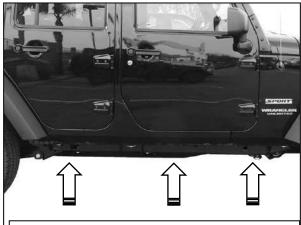

### PROCEDURE:

- 1. REMOVE CONTENTS FROM BOX. VERIFY ALL PARTS ARE PRESENT. READ INSTRUCTIONS CAREFULLY. FACTORY INSTALLED OR AFTERMARKET PRODUCT MUST BE REMOVED.
- 2. Start installation toward the front of the Passenger/Right side of the vehicle, (Figure 1).
- 3. **IMPORTANT:** The Mounting Brackets look similar but are all unique. The Front Mounting Bracket has and angled back. The Center Mounting Bracket has a flat diagonal back. The Rear Mounting Bracket has a cut in the mounting tab, **(Figure 3)**.
- 4. Determine if vehicle is equipped with threaded mounting inserts Vehicles without threaded inserts:
  - a. Insert (1) 10mm Nut Plate into the large square opening in the floor panel. Line up the threaded nut with the hole in between the pair of holes on the pinch weld, (Figures 2A & 2B).
  - **b.** Select the Passenger/Right Front Mounting Bracket.
  - **c.** Attach the Bracket to the Nut Plate with (1) 10mm x 35mm Hex Bolt, (1) 10mm Lock Washer and (1) 10mm x 34mm Large Flat Washer, **(Figure 4)**. Do not tighten hardware.

## Passenger/Right Side Installation Pictured

(Fig 1) Passenger/Right mounting locations

without threaded insert shown)