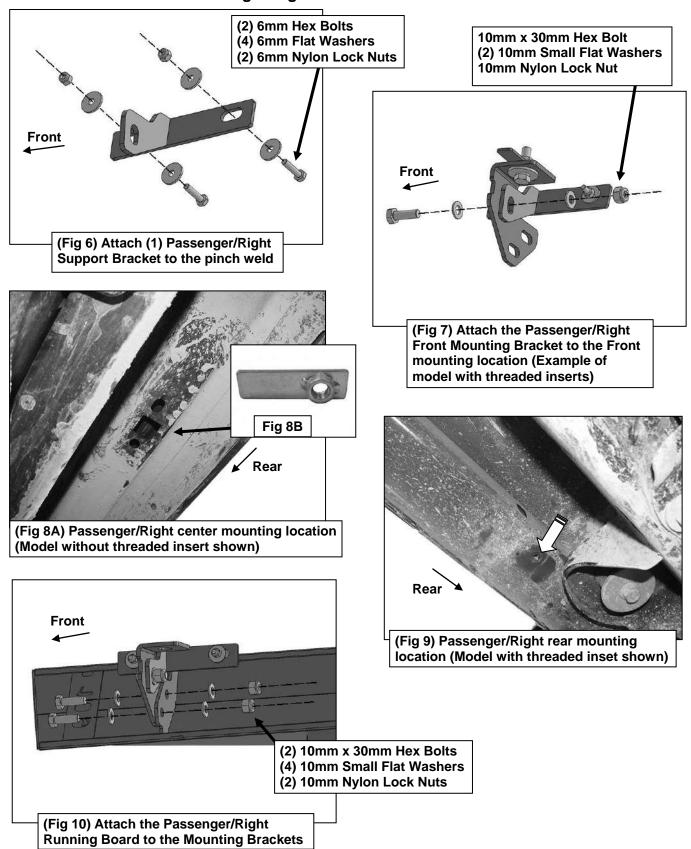

Vehicles with factory threaded hole in floor panel:

Page 1 of 4 7/12/21 (AL)

- a. Locate the front, center and rear mounting locations, (Figure 1).
- **b.** Select the Passenger/Right Front Mounting Bracket.
- **c.** Attach the Bracket to the front mounting location with (1) 8mm Hex Bolt, (1) 8mm Lock Washer and (1) 8mm Flat Washer, **(Figure 5)**. Do not tighten hardware.
- **5.** Select (1) Passenger/Right Support Bracket. Attach the Bracket to the pinch weld with (2) 6mm Hex Bolts, (4) 6mm Flat Washers and (2) 6mm Nylon Lock Nuts, **(Figure 6)**. Do not tighten hardware.
- **6.** Attach the Support Bracket to the Mounting Bracket with (1) 10mm x 30mm Hex Bolt, (2) 10mm x 20mm Small Flat Washers and (1) 10mm Nylon Lock Nut, **(Figure 7)**. Do not tighten hardware.
- 7. Repeat Steps 3—6 to attach the Bracket assemblies to the center and rear locations, (Figures 8A, 8B & 9). Do not tighten hardware.
- 8. Select the Passenger/Right DS4 Running Board. With assistance, attach the Running Board to the rear faces of the Mounting Brackets with (6) 10mm x 30mm Hex Bolts, (12) 10mm x 20mm Small Flat Washers, (6) 10mm Nylon Lock Nuts, (Figure 10). Do not tighten hardware.
- 9. Level and adjust the Running Board and tighten all hardware.
- **10.** Repeat **Steps 1—9** to attach the Driver/Left DS4 Running Board.
- **11.** Do periodic inspections to the installation to make sure that all hardware is secure and tight.