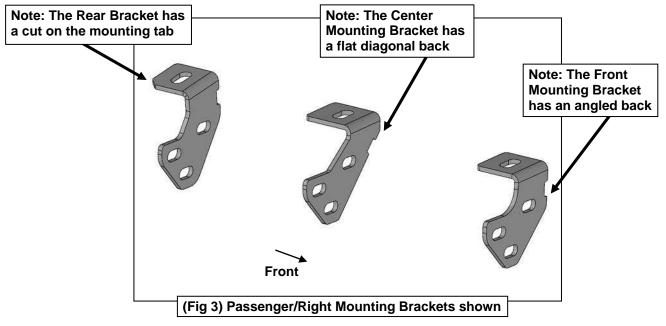

### PROCEDURE:

- 1. REMOVE CONTENTS FROM BOX. VERIFY ALL PARTS ARE PRESENT. READ INSTRUCTIONS CAREFULLY. FACTORY INSTALLED OR AFTERMARKET PRODUCT MUST BE REMOVED.
- 2. Start installation toward the front of the Passenger/Right side of the vehicle, (Figure 1).
- 3. **IMPORTANT:** The Mounting Brackets look similar but are all unique. The Front Mounting Bracket has and angled back. The Center Mounting Bracket has a flat diagonal back. The Rear Mounting Bracket has a cut in the mounting tab, **(Figure 3)**.
- 4. Determine if vehicle is equipped with threaded mounting inserts Vehicles without threaded inserts:
  - a. Insert (1) 10mm Nut Plate into the large square opening in the floor panel. Line up the threaded nut with the hole in between the pair of holes on the pinch weld, (Figures 2A & 2B).
  - **b.** Select the Passenger/Right Front Mounting Bracket.
  - **c.** Attach the Bracket to the Nut Plate with (1) 10mm x 35mm Hex Bolt, (1) 10mm Lock Washer and (1) 10mm x 34mm Large Flat Washer, **(Figure 4)**. Do not tighten hardware.