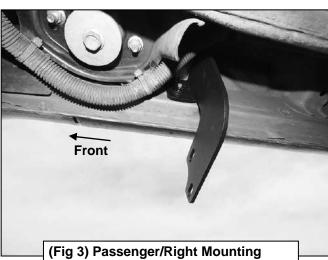

## Passenger/Right Side Installation Pictured

(Fig 1) Passenger/Right side front mounting location

Bracket attached to the front location