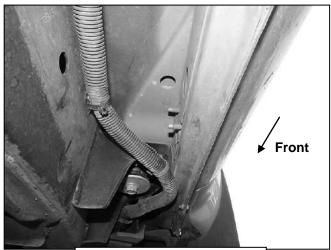

## Passenger/Right Side Installation Pictured

(Fig 1) Passenger/Right side front mounting location

Bracket attached to the front location