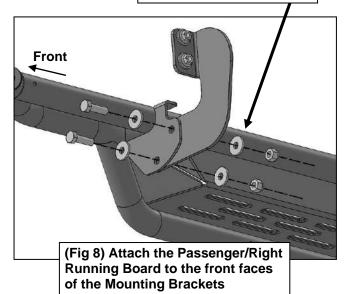

## PROCEDURE:

- 1. REMOVE CONTENTS FROM BOX. VERIFY ALL PARTS ARE PRESENT. READ INSTRUCTIONS CAREFULLY. CLEAN MOUNTING STUDS WITH WIRE BRUSH TO REMOVE PAINT AND DEBRIS.
- 2. Starting on the Passenger/Right side front of the vehicle, (Figure 1). Attach (1) Passenger/Right Mounting Bracket to the front location with (2) 8mm Flat Washers and (2) 8mm Flange Nuts, (Figures 2 & 3). Do not tighten hardware at this time.
- **3.** Repeat **Step 2** to attach the remaining Passenger/Right Mounting Brackets to the center and rear locations, **(Figures 4—7)**. Do not tighten hardware at this time.
- 4. Select the Passenger/Right NB1 Running Board. Attach Running Board to the front faces of the Mounting Brackets with (6) 10mm Hex Bolts, (12) 10mm Flat Washers and (6) 10mm Nylon Lock Nuts, (Figures 8 & 9). Do not tighten hardware at this time.
- 5. Level and adjust the Running Board and tighten all hardware.
- 6. Repeat Steps 1—5 to attach the Driver/Left NB1 Running Board.
- 7. Do periodic inspections to the installation to make sure that all hardware is secure and tight.