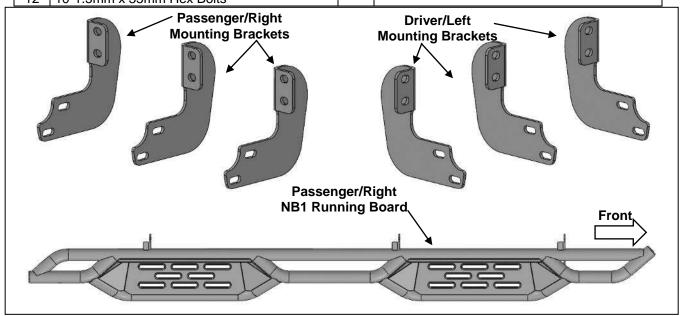

## **PARTS LIST:**

| 1  | Driver/Left NB1 Running Board     | 24 | 10mm x 27mm OD x 3mm Flat Washers |
|----|-----------------------------------|----|-----------------------------------|
| 1  | Passenger/Right NB1 Running Board | 12 | 10mm Nylon Lock Nuts              |
| 3  | Driver/Left Mounting Brackets     | 12 | 8mm x 24mm OD x 2mm Flat Washers  |
| 3  | Passenger/Right Mounting Brackets | 12 | 8mm Flanged Nuts                  |
| 12 | 10-1 5mm x 35mm Hex Bolts         |    |                                   |

## PROCEDURE:

- 1. REMOVE CONTENTS FROM BOX. VERIFY ALL PARTS ARE PRESENT. READ INSTRUCTIONS CAREFULLY. CLEAN MOUNTING STUDS WITH WIRE BRUSH TO REMOVE PAINT AND DEBRIS.
- 2. Starting on the Passenger/Right side front of the vehicle, (Figure 1). Attach (1) Passenger/Right Mounting Bracket to the front location with (2) 8mm Flat Washers and (2) 8mm Flange Nuts, (Figures 2 & 3). Do not tighten hardware at this time.
- **3.** Repeat **Step 2** to attach the remaining Passenger/Right Mounting Brackets to the center and rear locations, **(Figures 4—7)**. Do not tighten hardware at this time.
- 4. Select the Passenger/Right NB1 Running Board. Attach Running Board to the front faces of the Mounting Brackets with (6) 10mm Hex Bolts, (12) 10mm Flat Washers and (6) 10mm Nylon Lock Nuts, (Figures 8 & 9). Do not tighten hardware at this time.
- 5. Level and adjust the Running Board and tighten all hardware.
- 6. Repeat Steps 1—5 to attach the Driver/Left NB1 Running Board.
- 7. Do periodic inspections to the installation to make sure that all hardware is secure and tight.