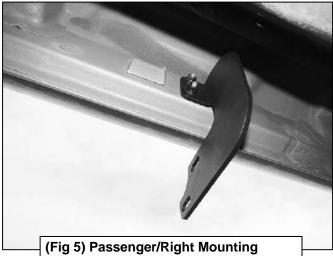

## PROCEDURE:

- 1. REMOVE CONTENTS FROM BOX. VERIFY ALL PARTS ARE PRESENT. READ INSTRUCTIONS CAREFULLY. CLEAN MOUNTING STUDS WITH WIRE BRUSH TO REMOVE PAINT AND DEBRIS.
- 2. Starting on the Passenger/Right side front of the vehicle, (Figure 1). Attach (1) Passenger/Right Mounting Bracket to the front location with (2) 8mm Flat Washers and (2) 8mm Flange Nuts, (Figures 2 & 3). Do not tighten hardware at this time.
- **3.** Repeat **Step 2** to attach the remaining Passenger/Right Mounting Brackets to the center and rear locations, **(Figures 4—7)**. Do not tighten hardware at this time.
- 4. Select the Passenger/Right NB1 Running Board. Attach Running Board to the front faces of the Mounting Brackets with (6) 10mm Hex Bolts, (12) 10mm Flat Washers and (6) 10mm Nylon Lock Nuts, (Figures 8 & 9). Do not tighten hardware at this time.
- 5. Level and adjust the Running Board and tighten all hardware.
- 6. Repeat Steps 1—5 to attach the Driver/Left NB1 Running Board.
- 7. Do periodic inspections to the installation to make sure that all hardware is secure and tight.

## Passenger/Right Side Installation Pictured

(Fig 5) Passenger/Right Mounting Bracket attached to the center location

(Fig 7) Passenger/Right Mounting Bracket attached to the rear location

- (2) 10mm Hex Bolts
- (4) 10mm Flat Washers
- (2) 10mm Nylon Lock Nuts