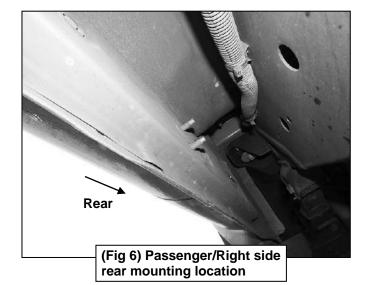

## PROCEDURE:

- 1. REMOVE CONTENTS FROM BOX. VERIFY ALL PARTS ARE PRESENT. READ INSTRUCTIONS CAREFULLY. CLEAN MOUNTING STUDS WITH WIRE BRUSH TO REMOVE PAINT AND DEBRIS.
- 2. Starting on the Passenger/Right side front of the vehicle, (Figure 1). Attach (1) Passenger/Right Mounting Bracket to the front location with (2) 8mm Flat Washers and (2) 8mm Flange Nuts, (Figures 2 & 3). Do not tighten hardware at this time.
- **3.** Repeat **Step 2** to attach the remaining Passenger/Right Mounting Brackets to the center and rear locations, **(Figures 4—7)**. Do not tighten hardware at this time.
- 4. Select the Passenger/Right NB1 Running Board. Attach Running Board to the front faces of the Mounting Brackets with (6) 10mm Hex Bolts, (12) 10mm Flat Washers and (6) 10mm Nylon Lock Nuts, (Figures 8 & 9). Do not tighten hardware at this time.
- 5. Level and adjust the Running Board and tighten all hardware.
- 6. Repeat Steps 1—5 to attach the Driver/Left NB1 Running Board.
- 7. Do periodic inspections to the installation to make sure that all hardware is secure and tight.

## Passenger/Right Side Installation Pictured

(Fig 5) Passenger/Right Mounting Bracket attached to the center location

(Fig 7) Passenger/Right Mounting Bracket attached to the rear location

- (2) 10mm Hex Bolts
- (4) 10mm Flat Washers
- (2) 10mm Nylon Lock Nuts