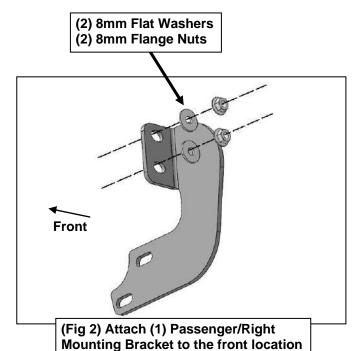

## PROCEDURE:

- 1. REMOVE CONTENTS FROM BOX. VERIFY ALL PARTS ARE PRESENT. READ INSTRUCTIONS CAREFULLY. CLEAN MOUNTING STUDS WITH WIRE BRUSH TO REMOVE PAINT AND DEBRIS.
- 2. Starting on the Passenger/Right side front of the vehicle, (Figure 1). Attach (1) Passenger/Right Mounting Bracket to the front location with (2) 8mm Flat Washers and (2) 8mm Flange Nuts, (Figures 2 & 3). Do not tighten hardware at this time.
- **3.** Repeat **Step 2** to attach the remaining Passenger/Right Mounting Brackets to the center and rear locations, **(Figures 4—7)**. Do not tighten hardware at this time.
- 4. Select the Passenger/Right NB1 Running Board. Attach Running Board to the front faces of the Mounting Brackets with (6) 10mm Hex Bolts, (12) 10mm Flat Washers and (6) 10mm Nylon Lock Nuts, (Figures 8 & 9). Do not tighten hardware at this time.
- 5. Level and adjust the Running Board and tighten all hardware.
- 6. Repeat Steps 1—5 to attach the Driver/Left NB1 Running Board.
- 7. Do periodic inspections to the installation to make sure that all hardware is secure and tight.

## Passenger/Right Side Installation Pictured

(Fig 1) Passenger/Right side front mounting location

Bracket attached to the front location