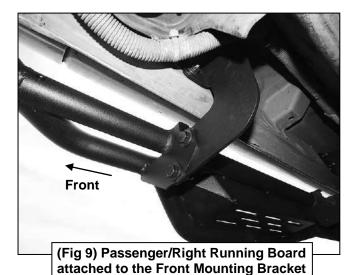

## PROCEDURE:

- 1. REMOVE CONTENTS FROM BOX. VERIFY ALL PARTS ARE PRESENT. READ INSTRUCTIONS CAREFULLY. CLEAN MOUNTING STUDS WITH WIRE BRUSH TO REMOVE PAINT AND DEBRIS.
- 2. Starting on the Passenger/Right side front of the vehicle, (Figure 1). Attach (1) Passenger/Right Mounting Bracket to the front location with (2) 8mm Flat Washers and (2) 8mm Flange Nuts, (Figures 2 & 3). Do not tighten hardware at this time.
- **3.** Repeat **Step 2** to attach the remaining Passenger/Right Mounting Brackets to the center and rear locations, **(Figures 4—7)**. Do not tighten hardware at this time.
- 4. Select the Passenger/Right NB1 Running Board. Attach Running Board to the front faces of the Mounting Brackets with (6) 10mm Hex Bolts, (12) 10mm Flat Washers and (6) 10mm Nylon Lock Nuts, (Figures 8 & 9). Do not tighten hardware at this time.
- 5. Level and adjust the Running Board and tighten all hardware.
- 6. Repeat Steps 1—5 to attach the Driver/Left NB1 Running Board.
- 7. Do periodic inspections to the installation to make sure that all hardware is secure and tight.