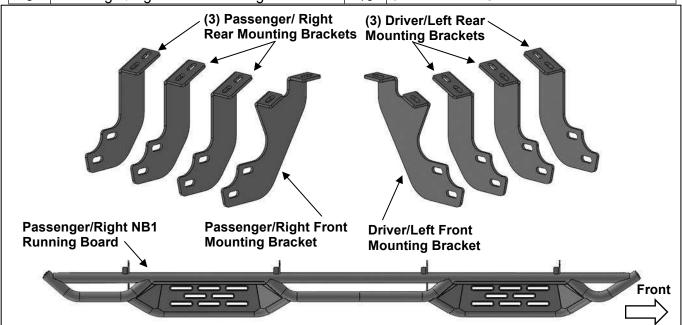

## **PARTS LIST:**

| 1 | Driver/Left NB1 Running Board          | 16 | 10mm x 35mm Hex Bolts             |
|---|----------------------------------------|----|-----------------------------------|
| 1 | Passenger/Right NB1 Running Board      | 32 | 10mm x 27mm OD x 2mm Flat Washers |
| 1 | Driver/Left Front Mounting Bracket     | 16 | 10mm Nylon Lock Nuts              |
| 1 | Passenger/Right Front Mounting Bracket | 16 | 8mm x 30mm Hex Bolts              |
| 3 | Driver/Left Rear Mounting Brackets     | 16 | 8mm Lock Washers                  |
| 3 | Passenger/Right Rear Mounting Brackets | 16 | 8mm x 24mm OD x 2mm Flat Washers  |