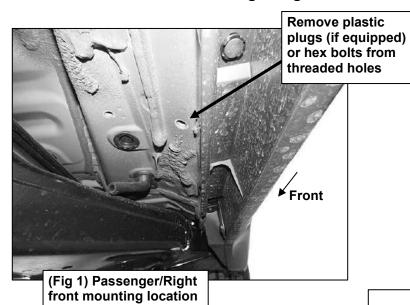

## PROCEDURE:

- 1. REMOVE CONTENTS FROM BOX. VERIFY ALL PARTS ARE PRESENT. READ INSTRUCTIONS CAREFULLY. ASSISTANCE IS HIGHLY RECOMMENDED.
- 2. Starting on the Passenger/Right side of the vehicle and remove the plastic plugs or hex bolts from the factory mounting location along the bottom of the body, (Figures 1 & 4).
- 3. Select the Passenger/Right Front Mounting Bracket. Attach the Bracket to the front location with (2) 8mm Hex Bolts, (2) 8mm Lock Washers and (2) 8mm Flat Washers, (Figures 2 & 3). Do not tighten hardware.
- 4. Repeat Steps 2 & 3 to attach the (3) Rear Mounting Brackets, (Figures 4 & 5).
- 5. Select the Passenger/Right Nb1 Running Board. Line up the mounting tabs on the Running Board to the front faces of the Mounting Brackets. Attach the Running Board to the Mounting Brackets with (8) 10mm Hex Bolts, (16) 10mm Flat Washers and (8) 10mm Nylon Lock Nuts, (Figure 6). Do not tighten hardware.
- **6.** Level and adjust the Running Board and tighten all hardware.
- 7. Repeat **Steps 1—6** to attach the Driver/Left NB1 Running Board.
- 8. Do periodic inspections to the installation to make sure that all hardware is secure and tight.