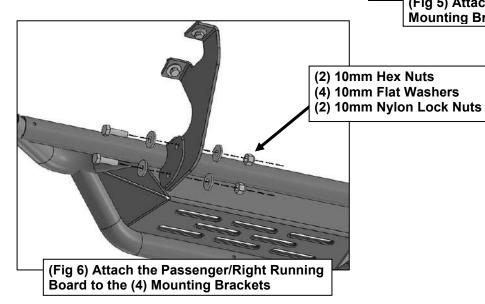

## PROCEDURE:

- 1. REMOVE CONTENTS FROM BOX. VERIFY ALL PARTS ARE PRESENT. READ INSTRUCTIONS CAREFULLY. ASSISTANCE IS HIGHLY RECOMMENDED.
- 2. Starting on the Passenger/Right side of the vehicle and remove the plastic plugs or hex bolts from the factory mounting location along the bottom of the body, (Figures 1 & 4).
- 3. Select the Passenger/Right Front Mounting Bracket. Attach the Bracket to the front location with (2) 8mm Hex Bolts, (2) 8mm Lock Washers and (2) 8mm Flat Washers, (Figures 2 & 3). Do not tighten hardware.
- 4. Repeat Steps 2 & 3 to attach the (3) Rear Mounting Brackets, (Figures 4 & 5).
- 5. Select the Passenger/Right Nb1 Running Board. Line up the mounting tabs on the Running Board to the front faces of the Mounting Brackets. Attach the Running Board to the Mounting Brackets with (8) 10mm Hex Bolts, (16) 10mm Flat Washers and (8) 10mm Nylon Lock Nuts, (Figure 6). Do not tighten hardware.
- **6.** Level and adjust the Running Board and tighten all hardware.
- 7. Repeat **Steps 1—6** to attach the Driver/Left NB1 Running Board.
- 8. Do periodic inspections to the installation to make sure that all hardware is secure and tight.