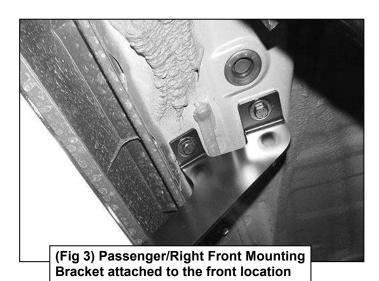

## PROCEDURE:

- 1. REMOVE CONTENTS FROM BOX. VERIFY ALL PARTS ARE PRESENT. READ INSTRUCTIONS CAREFULLY. ASSISTANCE IS HIGHLY RECOMMENDED.
- 2. Starting on the Passenger/Right side of the vehicle and remove the plastic plugs or hex bolts from the factory mounting location along the bottom of the body, (Figures 1 & 4).
- 3. Select the Passenger/Right Front Mounting Bracket. Attach the Bracket to the front location with (2) 8mm Hex Bolts, (2) 8mm Lock Washers and (2) 8mm Flat Washers, (Figures 2 & 3). Do not tighten hardware.
- 4. Repeat Steps 2 & 3 to attach the (3) Rear Mounting Brackets, (Figures 4 & 5).
- 5. Select the Passenger/Right Nb1 Running Board. Line up the mounting tabs on the Running Board to the front faces of the Mounting Brackets. Attach the Running Board to the Mounting Brackets with (8) 10mm Hex Bolts, (16) 10mm Flat Washers and (8) 10mm Nylon Lock Nuts, (Figure 6). Do not tighten hardware.
- **6.** Level and adjust the Running Board and tighten all hardware.
- 7. Repeat **Steps 1—6** to attach the Driver/Left NB1 Running Board.
- 8. Do periodic inspections to the installation to make sure that all hardware is secure and tight.

## Passenger/Right Side Installation Pictured

- (2) 8mm Hex Bolts
- (2) 8mm Lock Washers
- (2) 8mm Flat Washers

(Fig 2) Attach the Driver/Left Front Mounting Bracket to the front location