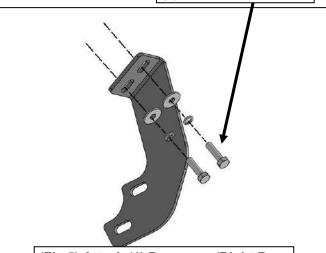

## PROCEDURE:

- 1. REMOVE CONTENTS FROM BOX. VERIFY ALL PARTS ARE PRESENT. READ INSTRUCTIONS CAREFULLY. ASSISTANCE IS HIGHLY RECOMMENDED.
- 2. Starting on the Passenger/Right side of the vehicle and remove the plastic plugs or hex bolts from the factory mounting location along the bottom of the body, (Figures 1 & 4).
- 3. Select the Passenger/Right Front Mounting Bracket. Attach the Bracket to the front location with (2) 8mm Hex Bolts, (2) 8mm Lock Washers and (2) 8mm Flat Washers, (Figures 2 & 3). Do not tighten hardware.
- 4. Repeat Steps 2 & 3 to attach the (3) Rear Mounting Brackets, (Figures 4 & 5).
- 5. Select the Passenger/Right Nb1 Running Board. Line up the mounting tabs on the Running Board to the front faces of the Mounting Brackets. Attach the Running Board to the Mounting Brackets with (8) 10mm Hex Bolts, (16) 10mm Flat Washers and (8) 10mm Nylon Lock Nuts, (Figure 6). Do not tighten hardware.
- **6.** Level and adjust the Running Board and tighten all hardware.
- 7. Repeat **Steps 1—6** to attach the Driver/Left NB1 Running Board.
- 8. Do periodic inspections to the installation to make sure that all hardware is secure and tight.

## Passenger/Right Side Installation Pictured

- (2) 8mm Hex Bolts
- (2) 8mm Lock Washers
- (2) 8mm Flat Washers

(Fig 2) Attach the Driver/Left Front Mounting Bracket to the front location