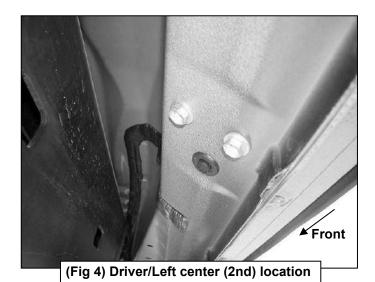

## PROCEDURE:

- 1. REMOVE CONTENTS FROM BOX. VERIFY ALL PARTS ARE PRESENT. READ INSTRUCTIONS CAREFULLY. ASSISTANCE IS HIGHLY RECOMMENDED.
- 2. Starting on the Passenger/Right side of the vehicle and remove the plastic plugs or hex bolts from the factory mounting location along the bottom of the body, (Figures 1 & 4).
- 3. Select the Passenger/Right Front Mounting Bracket. Attach the Bracket to the front location with (2) 8mm Hex Bolts, (2) 8mm Lock Washers and (2) 8mm Flat Washers, (Figures 2 & 3). Do not tighten hardware.
- 4. Repeat Steps 2 & 3 to attach the (3) Rear Mounting Brackets, (Figures 4 & 5).
- 5. Select the Passenger/Right Nb1 Running Board. Line up the mounting tabs on the Running Board to the front faces of the Mounting Brackets. Attach the Running Board to the Mounting Brackets with (8) 10mm Hex Bolts, (16) 10mm Flat Washers and (8) 10mm Nylon Lock Nuts, (Figure 6). Do not tighten hardware.
- **6.** Level and adjust the Running Board and tighten all hardware.
- 7. Repeat **Steps 1—6** to attach the Driver/Left NB1 Running Board.
- 8. Do periodic inspections to the installation to make sure that all hardware is secure and tight.

## Passenger/Right Side Installation Pictured

- (2) 8mm Hex Bolts
- (2) 8mm Lock Washers
- (2) 8mm Flat Washers

(Fig 5) Attach (1) Passenger/Right Rear Mounting Bracket to the 2nd location