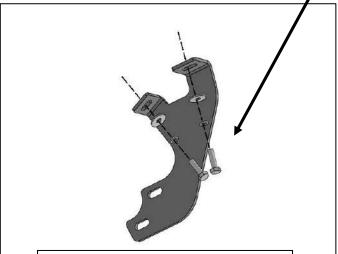

## PROCEDURE:

- 1. REMOVE CONTENTS FROM BOX. VERIFY ALL PARTS ARE PRESENT. READ INSTRUCTIONS CAREFULLY. ASSISTANCE IS HIGHLY RECOMMENDED.
- 2. Starting on the Passenger/Right side of the vehicle and remove the plastic plugs or hex bolts from the factory mounting location along the bottom of the body, (Figures 1 & 4).
- 3. Select the Passenger/Right Front Mounting Bracket. Attach the Bracket to the front location with (2) 8mm Hex Bolts, (2) 8mm Lock Washers and (2) 8mm Flat Washers, (Figures 2 & 3). Do not tighten hardware.
- 4. Repeat Steps 2 & 3 to attach the (3) Rear Mounting Brackets, (Figures 4 & 5).
- 5. Select the Passenger/Right Nb1 Running Board. Line up the mounting tabs on the Running Board to the front faces of the Mounting Brackets. Attach the Running Board to the Mounting Brackets with (8) 10mm Hex Bolts, (16) 10mm Flat Washers and (8) 10mm Nylon Lock Nuts, (Figure 6). Do not tighten hardware.
- **6.** Level and adjust the Running Board and tighten all hardware.
- 7. Repeat **Steps 1—6** to attach the Driver/Left NB1 Running Board.
- 8. Do periodic inspections to the installation to make sure that all hardware is secure and tight.

## Passenger/Right Side Installation Pictured

- (2) 8mm Hex Bolts
- (2) 8mm Lock Washers
- (2) 8mm Flat Washers

(Fig 2) Attach the Driver/Left Front Mounting Bracket to the front location